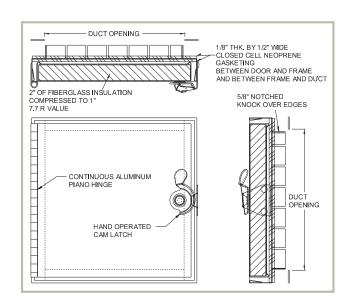

#### **HD-5070 Duct Access Door Specifications:**

Material: Galvanized steel, double panel

Door: 24 gauge

Mounting Frame: 24 gauge with 5/8" notched knock over tabs Gasketing: 1/8" thick by 1/2" wide closed cell neoprene gasketing between door and frame and also between frame and duct

Hinge: Continuous aluminum piano hinge

**Insulation:** Door panel filled with 2" fiberglass insulation (7.7 R factor), compressed into 1".

Latch: Self tightening, hand operated cam latch