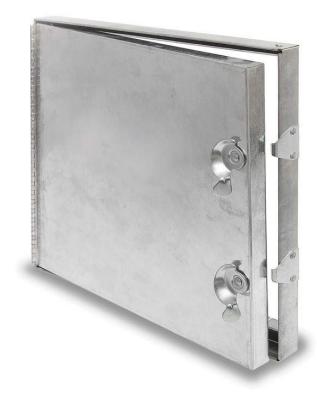

# **HD-5070**

## **Duct Door**for Sheet Metal Duct

#### **Application**

• Assures a tight seal without obstruction in the air system

#### **Product Features**

- Insulated door panel, along with the gasketing between the door and frame
- 5/8" notched knock over tabs on the inside of the frame provide for easy installation
- These doors are designed for use in LOW to medium pressure up to 3" static W.G.