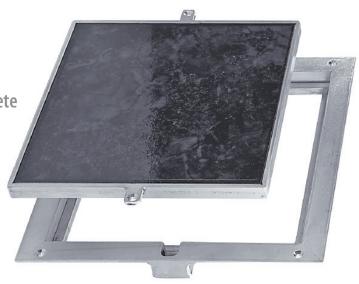

# FT-8080-1

FLOOR DOOR, Non Hinged
Panel Recessed 1" for Ceramic Tile/Concrete

## **Application**

• Designed for interior and exterior applications that require an access opening that will blend in with the surrounding floor material

#### **Product Features**

- Recessed 1" to accommodate ceramic tile/concrete.
- To keep the floor material from cracking or chipping within the door panel, the securing screws are located in the flange of the mounting frame