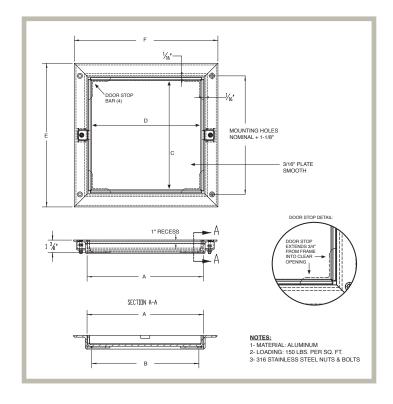

### FT-8080-1 Floor Door Specifications:

Material: Aluminum

**Door:** 1/4" smooth aluminum plate reinforced for live load of 150 pounds/sq. ft., recessed 1" for ceramic tile/concrete

Frame: 1-1/2" x 1-1/4" aluminum angle with mounting

holes in top flange

**Standard Latch:** Door panel is secured to frame with

1/4" x 1" flat head screws

Finish: Mill finish

# FT-8080-1 STANDARD SIZES

(other sizes available upon request)

| Nominal Door Size W&H |           | Weight per Door |     |
|-----------------------|-----------|-----------------|-----|
| inches                | mm        | lbs.            | kg. |
| 8 x 8                 | 203 x 203 | 6               | 3.0 |
| 12 x 12               | 305 x 305 | 11              | 5.0 |
| 18 x 18               | 457 x 457 | 17              | 8.0 |
| 24 x 24               | 610 x 610 | 19              | 9.0 |