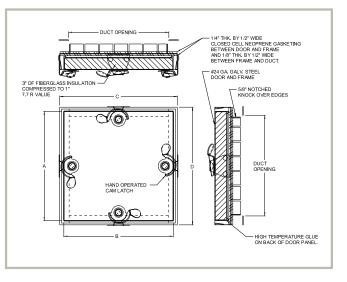

## **Product Features**

- These doors are for use in high pressure ducts up to 8" static pressure. Pressure rated to 8" W.G. with leakage no greater than 2 CFM per sq. ft. or less.
- 5/8" notched knock over tabs on the inside of the frame provide for easy installation

# Material: Galvanized steel

**Door:** 24 gauge, double panel with high temperature glue.

Mounting Frame: 24 gauge with 5/8" notched knock over tabs.

- **Gasketing:** 1/4" thick by 1/2" wide closed cell neoprene gasketing between door and frame. 1/8" thick by 1/2" wide closed cell neoprene gasketing between frame and duct
- Insulation: Door panel filled with 3" fiberglass insulation (7.7 R factor), compressed into 1".

Latch: Self tightening, hand operated cam latch