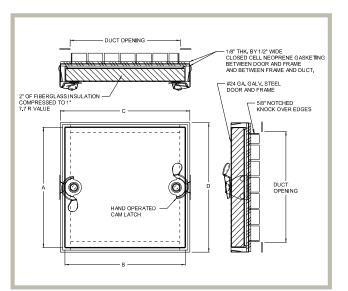

#### **Product Features**

- These doors are designed for use in LOW to medium pressure up to 3" static W.G.
- 5/8" notched knock over tabs on the inside of the frame provide for easy installation

#### **CD-5080 Duct Access Door Specifications:**

Material: Galvanized steel, double panel

Door: 24 gauge

Mounting Frame: 24 gauge with 5/8" notched knock over tabs Gasketing: 1/8" thick by 1/2" wide closed cell neoprene gasketing

between door and frame and also between frame and duct Insulation: Door panel filled with 2" fiberglass insulation (7.7 R factor), compressed into 1".

Latch: Self tightening, hand operated cam latch