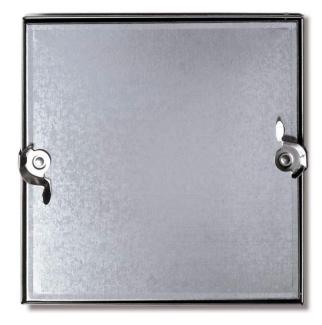

# **CD-5080**

### **DUCT DOOR** for Sheet Metal Duct

#### Application

· Assures a tight seal without obstruction in the air system