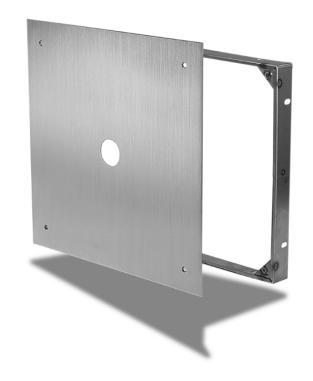

#### **Application**

• Provides quick and easy access to flush valves that are concealed in the wall

#### **Product Features**

- Door panel is removable from the frame via tamperproof stainless steel screws
- A 1-1/2" dia. hole in the center of the panel is provided for the valve handle

### **AFVP Door Panel Specifications:**

Material: 18 gauge stainless steel

**Door:** Overlaps frame, completely removable via tamperproof stainless steel screws. Door panel to have 1–1/2" dia. hole in center.

Mounting Frame: 1-1/4" deep

**Standard Latch:** Tamperproof stainless steel screws **Finish:** Stainless Steel: Type 304 - #4 satin polish