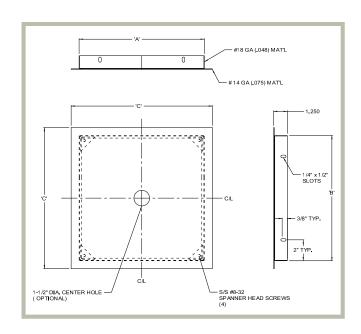

#### **Product Features**

- Door panel is removable from the frame via tamperproof stainless steel screws
- A 1-1/2" dia. hole in the center of the panel is provided for the valve handle

### **AFVP Door Panel Specifications:**

Material: 18 gauge stainless steel

**Door:** Overlaps frame, completely removable via tamperproof stainless steel screws. Door panel to have 1–1/2" dia. hole in center.

Mounting Frame: 1-1/4" deep

**Standard Latch:** Tamperproof stainless steel screws **Finish:** Stainless Steel: Type 304 - #4 satin polish

#### **AFVP STANDARD SIZES**

(other sizes available upon request)

| Nominal Door Size W&H |           | Weight per Door |     |
|-----------------------|-----------|-----------------|-----|
| inches                | mm        | lbs.            | kg. |
| 12 x 12               | 305 x 305 | 5               | 2.3 |
| 15 x 15               | 381 x 381 | 9               | 4.1 |

Wall opening is W + 3/8'' ( 9 mm) For detailed specifications see submittal sheet

This document contains proprietary information which is the property of Acudor Products. It shall not be modified, copied, furnished, nor distributed (in whole or in part) without proper authorization. Copyright © 2020 Acudor Products.