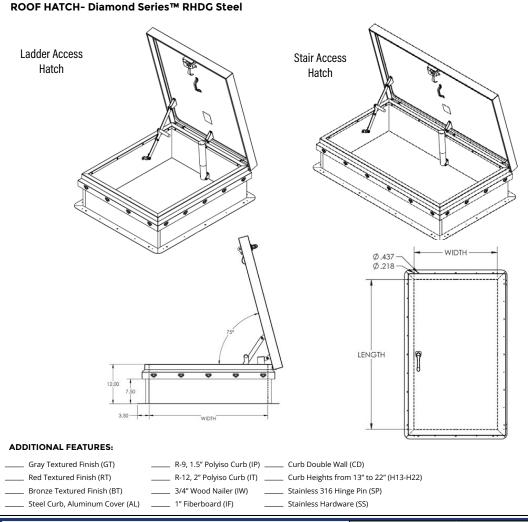

## SPECIFICATIONS:

**Curb:** Single wall curb and counterflashing with Diamond Grip to secure roof membrane without tools.

 14 gauge galvannealed steel, white textured powder coat paint

**Cover:** Formed and welded with liner, tested to support a live load of 40psf.

• 14 gauge with 22 gauge liner galvannealed steel, white textured powder coat paint

**Gasket:** Continuous, weatherproof EPDM sponge rubber adhesive-backed seal.

**Insulation:** 1" polyisocyanurate in curb and cover with thermal resistance R-6.

**Spring:** Counterbalanced compression springs contained in clear zinc-plated steel cylinders.

**Latch:** Clear zinc-plated steel slam latch with inside and outside handles and padlock hasps. Tested to 50psf wind uplift.

Hold Open Arm: Clear zinc-plated automatic locking hold open arm with red vinyl grip for one handed door operation.

Hinge: Heavy duty clear zinc-plated steel pintle hinge.

Sizes: Min Size: 24" X 24"  $\mid$  Max Size: 48" x 72", 36 x 96" See the Dur-Red RHU Series for larger sizes.

Notes: For pitched roofs up to 7:12, mount hinge side parallel to slope. Door opens 75°.

Diamond Series™ is a trademark of Activar Construction Products Group , Inc.

| QTY | SIZE<br>W x L | ALUMINUM    | TYPE   |
|-----|---------------|-------------|--------|
|     | 36" x 30"     | RHDG-1WT    | LADDER |
|     | 30" x 54"     | RHDG-2WT    | STAIR  |
|     | 30" x 96"     | RHDG-3WT    | STAIR  |
|     | 36" x 36"     | RHDG-4WT    | LADDER |
|     | 48" x 48"     | RHDG-5WT    | LADDER |
|     | 32" x 72"     | RHDG-6WT    | STAIR  |
|     | 37" x 30"     | RHDG-7WT    | LADDER |
|     |               | Custom Size |        |