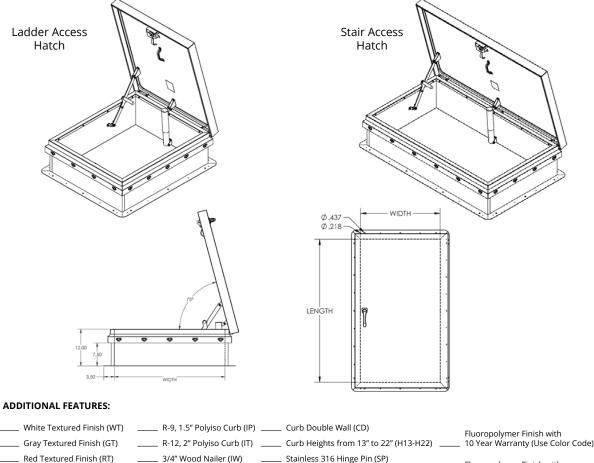

# ROOF HATCH - DIAMOND SERIES™ - RHDA ALUMINUM

The Diamond Series Roof Hatch in aluminum is designed for safe and easy roof access with R-6 insulation to reduce building energy costs. Our unique, patented "Diamond Grip®" simplifies installation by securing the roof membrane without tools.

#### SPECIFICATIONS: Material:

**Curb:** 11 gauge aluminum. Single wall curb and counterflashing with Diamond Grip secure roof membrane without tools.

**Cover:** 11 gauge aluminum. Formed and welded with liner, tested to support a live load of 40psf.

### Finish: Mill finish

**Gasket:** Continuous, weatherproof EPDM sponge rubber adhesive-backed seal.

**Insulation:** 1" polyisocyanurate in curb and cover with thermal resistance R-6.

Hinge: Heavy duty clear zinc-plated steel pintle hinge.

**Hold Open Arm:** Clear zinc-plated automatic locking hold open arm with red vinyl grip for one handed door operation

**Latch:** Clear zinc-plated steel slam latch with inside and outside handles and padlock hasps. Tested to 50psf wind uplift.

**Spring:** Counterbalanced compression springs contained in clear zinc-plated steel cylinders. **Sizes:** 

## Min Size: 24" X 24"

Max Size: 48" x 72", 36 x 96"

See the Dur-Red RHU Series for larger sizes.

Notes: For pitched roofs up to 7:12, mount hinge side parallel to slope. Door opens 75<sup>o</sup>.

Diamond Series<sup>™</sup> is a trademark of Activar Construction Products Group , Inc.