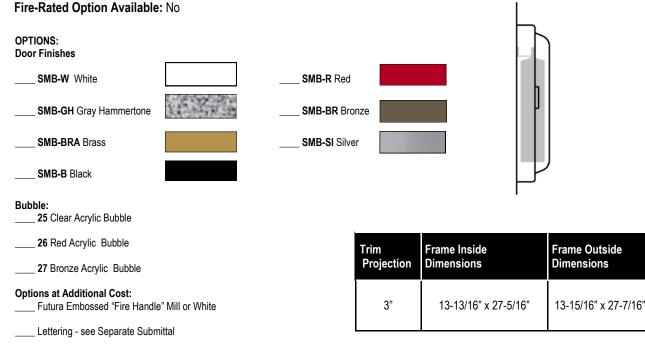

#### A Surface-Mounted Steel Cabinet with Rolled Edge Trim and Acrylic Bubble

**Door and Trim Construction:** Cold rolled steel with six standard powder-coated colors to choose from - white, red, bronze, brass, silver or gray hammertone. Flush cabinet doors with a 5/8" door stop are attached by a continuous hinge and equipped with zinc-plated handle and roller catch. Custom powder-coat finishes available upon request.

Bubble: Acrylic bubble allows 180° extinguisher visibility and projects 2-1/2".

Trim Style and Depth: This surface-mounted cabinet has a 3" Rolled Edge with 1-3/4" face trim on frame and door.

**Frame/Tub:** 3" deep tub is formed by the sides of the frame and is constructed of cold rolled steel with white powder-coat finish standard. Extinguisher hangs from a bracket, extending into the bubble portion of the door.