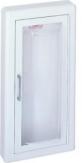

#### A Surface-Mounted Steel Cabinet with Rolled Edge Trim and Acrylic Bubble

**Door and Trim Construction:** Cold rolled steel with six standard powder-coated colors to choose from - white, red, bronze, brass, silver or gray hammertone. Flush cabinet doors with a 5/8" door stop are attached by a continuous hinge and equipped with zinc-plated handle and roller catch. Custom powder-coat finishes available upon request.

Bubble: Acrylic bubble allows 180° extinguisher visibility and projects 2-1/2".

Trim Style and Depth: This surface-mounted cabinet has a 3" Rolled Edge with 1-3/4" face trim on frame and door.

**Frame/Tub:** 3" deep tub is formed by the sides of the frame and is constructed of cold rolled steel with white powder-coat finish standard. Extinguisher hangs from a bracket, extending into the bubble portion of the door.