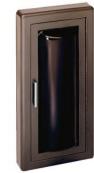

#### A Surface-Mounted Steel Cabinet with Rolled Edge Trim and Acrylic Bubble

**Door and Trim Construction:** Cold rolled steel with six standard powder-coated colors to choose from - white, red, bronze, brass, silver or gray hammertone. Flush cabinet doors with a 5/8" door stop are attached by a continuous hinge and equipped with zinc-plated handle and roller catch. Custom powder-coat finishes available upon request.

Bubble: Acrylic bubble allows 180° extinguisher visibility and projects 2-1/2".

Trim Style and Depth: This surface-mounted cabinet has a 3" Rolled Edge with 1-3/4" face trim on frame and door.

**Frame/Tub:** 3" deep tub is formed by the sides of the frame and is constructed of cold rolled steel with white powder-coat finish standard. Extinguisher hangs from a bracket, extending into the bubble portion of the door.