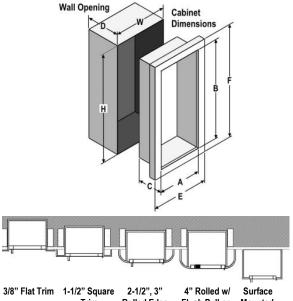

**Door & Trim Construction:** #4 stainless steel. Flush cabinet doors with a 5/8" door stop are attached by a continuous hinge and equipped with zinc-plated handle and roller catch. All models have 1-3/4" wide trim on frame and 1-1/4 trim on doors with glazing.

Trim Style & Depth: Recessed 3/8" flat trim, Semi Recessed - 1-1/4", 1-1/2" Square Edge or 2-1/2", 3", 4", 4-1/2" Rolled Edge (4" has recessed flush pull). Surface-mount models have a square edge. See separate submittal for Trimless or Surface-mount with rolled edge.

Tub: The tub is constructed of cold rolled steel with white powder-coat finish standard. Surface-mount models have a stainless tub.

Fire-Rated Option Available: Yes - See separate Submittal Form.

| STEP 1: <u>SELECT MODEL NUMBER AND QUANTITY ON CHART</u> (refer to chart on po<br>A. Determine Trim Style according to wall depth.<br>B. Determine Tub I.D. according to size most suited for extinguisher and wall                                                                                                                                                                              | ,                                            |                                                                                                                                                                           |                                                                                                                                                                                                                                                                                                                                                                                                                                                                                                                                                                                                                                                                                                                                                                                                                                                                                                                                                                                                                                                                                                                                                                                                                                                                                                                                                                                                                                                                                                                                                                                                                                                                                                                                                                                                                                                                                                                                                                                                                                                                                                                                |                            |  |  |  |
|--------------------------------------------------------------------------------------------------------------------------------------------------------------------------------------------------------------------------------------------------------------------------------------------------------------------------------------------------------------------------------------------------|----------------------------------------------|---------------------------------------------------------------------------------------------------------------------------------------------------------------------------|--------------------------------------------------------------------------------------------------------------------------------------------------------------------------------------------------------------------------------------------------------------------------------------------------------------------------------------------------------------------------------------------------------------------------------------------------------------------------------------------------------------------------------------------------------------------------------------------------------------------------------------------------------------------------------------------------------------------------------------------------------------------------------------------------------------------------------------------------------------------------------------------------------------------------------------------------------------------------------------------------------------------------------------------------------------------------------------------------------------------------------------------------------------------------------------------------------------------------------------------------------------------------------------------------------------------------------------------------------------------------------------------------------------------------------------------------------------------------------------------------------------------------------------------------------------------------------------------------------------------------------------------------------------------------------------------------------------------------------------------------------------------------------------------------------------------------------------------------------------------------------------------------------------------------------------------------------------------------------------------------------------------------------------------------------------------------------------------------------------------------------|----------------------------|--|--|--|
| STEP 2: SELECT DOOR STYLE WITH HANDLE  F Full Glazing  G Full Glazing with SAF-T-LOK™  D Horizontal Duo Panel  E Horizontal Dual Panel with SAF-T-LOK™  S21 Solid Door  STEP 3: SELECT DOOR GLAZING  Check one box below Exampl  L22 Solid with SAF-T-LOK™  L24 Sold with Cylinder Lock -  V Vertical Duo  W Vertical Duo with SAF-T-LOK™  B Solid with 2" x 4" View Wind  (Check one box below) | No Handle                                    |                                                                                                                                                                           | 1                                                                                                                                                                                                                                                                                                                                                                                                                                                                                                                                                                                                                                                                                                                                                                                                                                                                                                                                                                                                                                                                                                                                                                                                                                                                                                                                                                                                                                                                                                                                                                                                                                                                                                                                                                                                                                                                                                                                                                                                                                                                                                                              |                            |  |  |  |
| 13 Clear Wire Glass with Safety Film 16 Gray Acrylic 18 La                                                                                                                                                                                                                                                                                                                                       | lear Tempered Glass<br>aminated Safety Glass | 1035G10<br>Recessed                                                                                                                                                       | 1033S21<br>Surface Mount                                                                                                                                                                                                                                                                                                                                                                                                                                                                                                                                                                                                                                                                                                                                                                                                                                                                                                                                                                                                                                                                                                                                                                                                                                                                                                                                                                                                                                                                                                                                                                                                                                                                                                                                                                                                                                                                                                                                                                                                                                                                                                       | 1037V10<br>3" Rolled Edge  |  |  |  |
| Stainless Tub #4 Finish Yiew Stainless Finishes Red Horizontal FE                                                                                                                                                                                                                                                                                                                                | etters LDCVRFE                               | Black Vertical Decal LDVBFE Red Vertical Decal LDVRFE White Vertical Decal LDVWFE Black Horizontal Decal LDHBFE Red Horizontal Decal LDHRFE White Horizontal Decal LDHWFE | (CA) Commander Alarm (BA) Brigadier Alarm (SA) Strobe Alarm (Surface Month Etched/Engraved Lettering in Common Com | Glass or Metal- Attach Sub |  |  |  |
| ACTIVAR (                                                                                                                                                                                                                                                                                                                                                                                        | Distributor: Contractor:                     |                                                                                                                                                                           | Quantity: Approved By:                                                                                                                                                                                                                                                                                                                                                                                                                                                                                                                                                                                                                                                                                                                                                                                                                                                                                                                                                                                                                                                                                                                                                                                                                                                                                                                                                                                                                                                                                                                                                                                                                                                                                                                                                                                                                                                                                                                                                                                                                                                                                                         |                            |  |  |  |
| CONSTRUCTION PRODUCTS GROUP INC.  COSMOPOLITAN AND SAF-T-LOK ARE TRADEMARKS OF ACPG PLEASE DOWNLOAD MOST CURRENT SUBMITTAL FROM WEBSITE BEFORE ORDERING                                                                                                                                                                                                                                          | Model #:<br>Project:                         |                                                                                                                                                                           | Architect: Date: © 2019 Activar Construction Products Group, Inc                                                                                                                                                                                                                                                                                                                                                                                                                                                                                                                                                                                                                                                                                                                                                                                                                                                                                                                                                                                                                                                                                                                                                                                                                                                                                                                                                                                                                                                                                                                                                                                                                                                                                                                                                                                                                                                                                                                                                                                                                                                               |                            |  |  |  |
| 4/29/19                                                                                                                                                                                                                                                                                                                                                                                          |                                              |                                                                                                                                                                           |                                                                                                                                                                                                                                                                                                                                                                                                                                                                                                                                                                                                                                                                                                                                                                                                                                                                                                                                                                                                                                                                                                                                                                                                                                                                                                                                                                                                                                                                                                                                                                                                                                                                                                                                                                                                                                                                                                                                                                                                                                                                                                                                |                            |  |  |  |