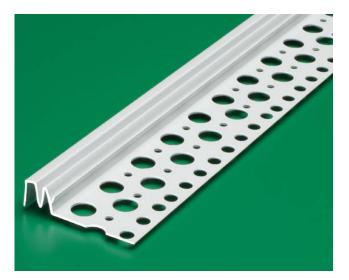

### "W" Soffit Drip

| Product<br>Number | Dimensions/Descriptions             | Pieces<br>per Box |
|-------------------|-------------------------------------|-------------------|
| 540M-25           | Forms "W" portion of a soffit drip. | 50                |
| 540M-38           |                                     | 60                |
| 540M-50           |                                     | 50                |
| 540M-58           |                                     | 50                |
| 540M-75           |                                     | 50                |
| 540M-78           |                                     | 50                |

10' (3 m) Lengths

#### **Application:**

Designed as a soffit drip screed. Prevents water from running down the fascia and back into the soffit area.