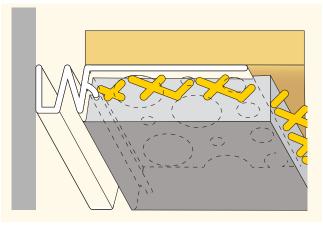

#### **Application:**

Designed as a soffit drip screed. Prevents water from running down the fascia and back into the soffit area.