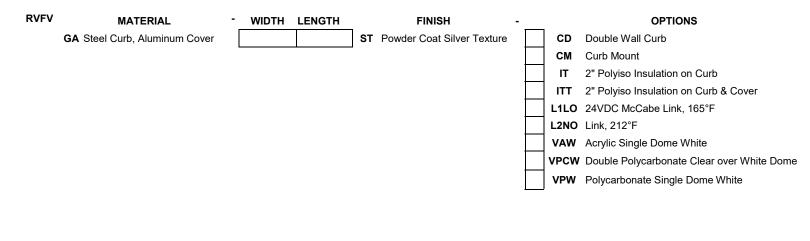

RVFV

PAGE 2 OF 2

## COMMON SIZES

| QTY | MODEL         | PREVIOUS MODEL |            | CURB OPENING   |
|-----|---------------|----------------|------------|----------------|
| QII |               | JL             | DUR-RED    | WIDTH X LENGTH |
|     | RVFVGA-4848ST | UDFV-1         | FSHDD-4848 | 48" x 48"      |
|     | RVFVGA-4872ST | UDFV-2         | FSHDD-4872 | 48" x 72"      |
|     | RVFVGA-4890ST | UDFV-3         | FSHDD-4890 | 48" x 90"      |
|     | RVFVGA-4896ST | UDFV-4         | FSHDD-4896 | 48" x 96"      |
|     | RVFVGA-6060ST | UDFV-5         | FSHDD-6060 | 60" x 60"      |
|     | RVFVGA-6096ST | UDFV-6         | FSHDD-6096 | 60" x 96"      |
|     | RVFVGA-7296ST |                | FSHDD-7296 | 72" x 96"      |

## MADE-TO-ORDER RVFV: EXAMPLE-RVFVGA-4884ST-ITVPCW



## @2023 Activar Construction Products Group, Inc. The INFORMATION CONTAINED IN THIS DRAWING IS THE SOLE PROPERTY OF ACTIVAR CONSTRUCTINO PRODUCTS GROUP, INC. ANY REPRODUCTION IN PART OR AS A WHOLE WITHOUT THE WRITTEN PERMISSION OF ACTIVAR CONSTRUCTION PRODUCTS GROUP, INC IS PROHIBITED

REV C 2/6/2023