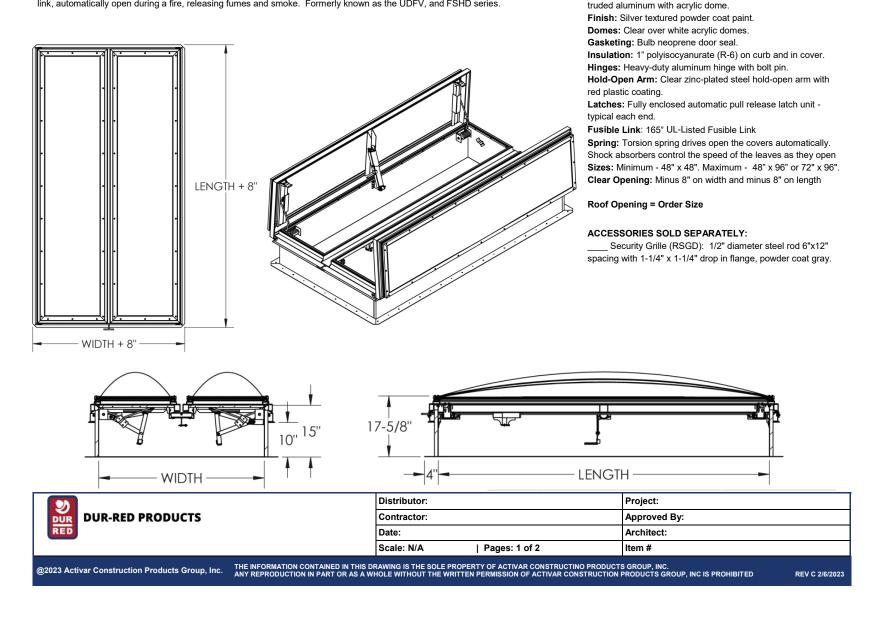

**ROOF ACCESSORIES**—FAHRENHEIT<sup>TM</sup> -SERIES DOMED SMOKE VENTS —RVFV Domed smoke vents provide natural daylighting where smoke vents are installed. These smoke vents with a UL-listed fusible link, automatically open during a fire, releasing fumes and smoke. Formerly known as the UDFV, and FSHD series.

SPECIFICATIONS:

Material: Curb is 14 gauge galvanneal steel, and cover is ex-

888-855-8432