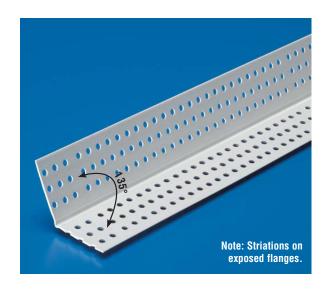

## **Splayed Corner Bead**

| Product<br>Number | Dimensions/Descriptions   | Pieces<br>per Box |  |
|-------------------|---------------------------|-------------------|--|
| 209-135           | 135° outside corner bead. | 100               |  |

## **Application:**

To be used in conditions where two 45° walls intersect forming a 120 to 135° angle.