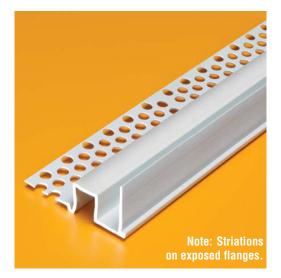

## Soffit Drip Screed for 1/16" Finish

| Product<br>Number | Dimension/Description           | Board<br>Thickness | Pieces<br>per Box |
|-------------------|---------------------------------|--------------------|-------------------|
| 2254-50           | 1/2" (13 mm) soffit drip screed | 1/2" (13 mm)       | 25                |
| 2254              | 5/8" (16 mm) soffit drip screed | 5/8" (16 mm)       | 25                |
|                   |                                 |                    |                   |

### **Application:**

Designed as a soffit drip screed. Provides a 1/2" (13 mm) reveal detail. Prevents water from running down the fascia and back into the soffit area. Surface areas have striations that provide positive bonding of base coat to profile detail. Has 1/8" (3 mm) stops to ensure proper thickness of base and finish.