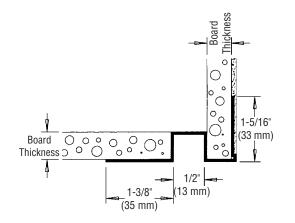

## Soffit Drip Screed for 1/16" Finish

| Product<br>Number | Dimension/Description           | Board<br>Thickness | Pieces<br>per Box |
|-------------------|---------------------------------|--------------------|-------------------|
| 2254-50           | 1/2" (13 mm) soffit drip screed | 1/2" (13 mm)       | 25                |
| 2254              | 5/8" (16 mm) soffit drip screed | 5/8" (16 mm)       | 25                |
|                   |                                 |                    |                   |

### **Application:**

Designed as a soffit drip screed. Provides a 1/2" (13 mm) reveal detail. Prevents water from running down the fascia and back into the soffit area. Surface areas have striations that provide positive bonding of base coat to profile detail. Has 1/8" (3 mm) stops to ensure proper thickness of base and finish.