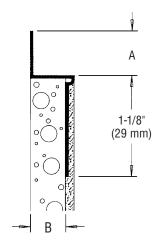

## Shadow Mold/"Z" Mold

| Product<br>Number | Dimension A  | Dimension B  | Pieces<br>per Box |
|-------------------|--------------|--------------|-------------------|
| 202-25            | 1/4" (6 mm)  | 1/2" or more | 50                |
| 202               | 1/2" (13 mm) | 1/2" or more | 50                |
| 203               | 3/4" (19 mm) | 1/2" or more | 50                |
| 204               | 1" (25 mm)   | 1/2" or more | 50                |

10' (3 m) Lengths

Can be used with 1/2" (13 mm) or 5/8" (16 mm) sheathing.