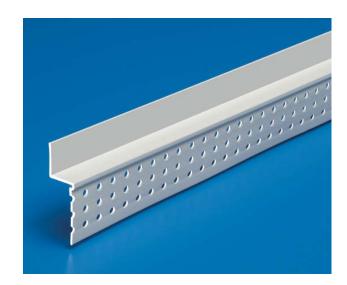

## Shadow Mold/"Z" Mold

| Product<br>Number | Dimension A  | Dimension B  | Pieces<br>per Box |
|-------------------|--------------|--------------|-------------------|
| 202-25            | 1/4" (6 mm)  | 1/2" or more | 50                |
| 202               | 1/2" (13 mm) | 1/2" or more | 50                |
| 203               | 3/4" (19 mm) | 1/2" or more | 50                |
| 204               | 1" (25 mm)   | 1/2" or more | 50                |

## **Application:**

Provides a reveal or relief detail around windows, doors, and wall to ceiling junctions. Can be used in either vertical or horizontal position.