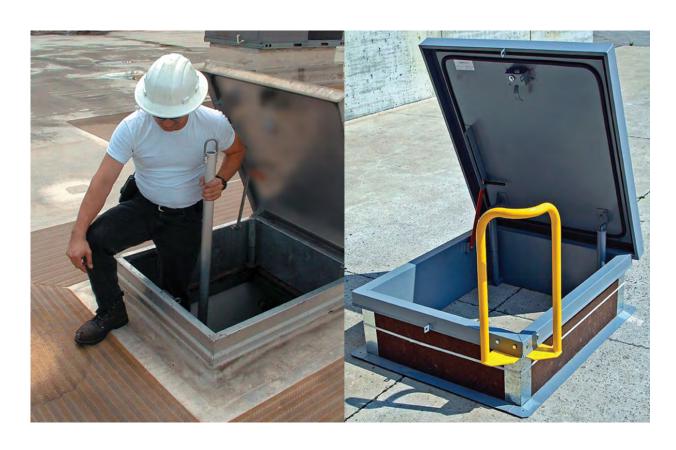

#### Application

• Safety accessibility to roof areas through the Roof Hatch opening

#### **Product Features**

• All of these safety products are designed to be used with the Acudor Roof Hatch to allow safe use at all times

#### Components

TSP-1:

Telescoping Safety Post

SIF-Y

Safety Ladder Extension

This document contains proprietary information which is the property of Acudor Products. It shall not be modified, copied, furnished, nor distributed (in whole or in part) without proper authorization. Copyright © 2020 Acudor Products.