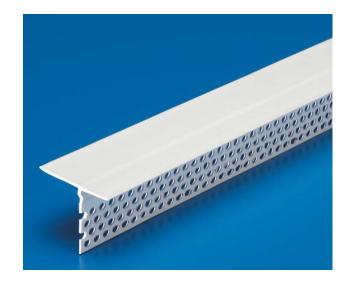

## **Reverse "L" Bead**

| Product<br>Number | Dimensions/Descriptions                                                                                                                   | Pieces<br>per Box |
|-------------------|-------------------------------------------------------------------------------------------------------------------------------------------|-------------------|
| 210               | Fillable mudding flange, and extra wide return flange eliminate taping where vertical and horizontal planes meet. Perfect for remodeling. | 40                |

## **Application:**

Fillable mudding flange and extra wide return flange eliminate the need to tape where vertical and horizontal planes meet. Perfect product for remodeling.