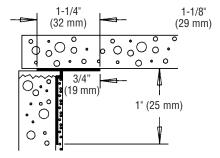

## **Reverse "L" Bead**

| Product<br>Number | Dimensions/Descriptions                                                                                                                   | Pieces<br>per Box |
|-------------------|-------------------------------------------------------------------------------------------------------------------------------------------|-------------------|
| 210               | Fillable mudding flange, and extra wide return flange eliminate taping where vertical and horizontal planes meet. Perfect for remodeling. | 40                |

## **Application:**

Fillable mudding flange and extra wide return flange eliminate the need to tape where vertical and horizontal planes meet. Perfect product for remodeling.