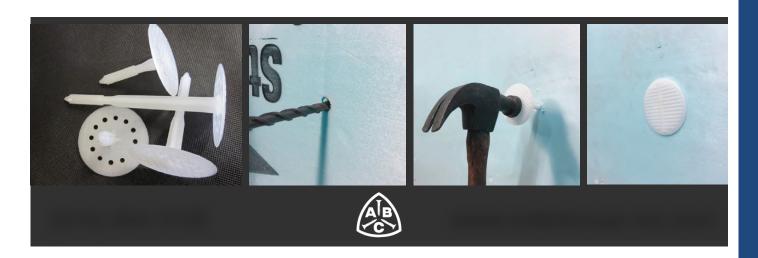

#### **PLASTI-GRIP® PMF ANCHOR**

Pre-drill hole with 5/16" masonry bit, then tap PMF with hammer until flush. The 2-3/8" diameter head permanently attaches insulation with a flush finish.

Pre-drill with 5/16" masonry bit