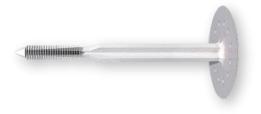

#### **PLASTI-GRIP® PMF ANCHOR**

Pre-drill hole with 5/16" masonry bit, then tap PMF with hammer until flush. The 2-3/8" diameter head permanently attaches insulation with a flush finish.

#### **SOLID PLASTIC DESIGN**

Reduces thermal-bridging by eliminating inefficient screws / pins.