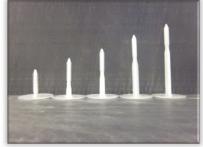

# PMF LENGTH INSULATION THICKNESS

| 2"    | 1/2" - 3/4" |
|-------|-------------|
| 23/4" | 1" - 11/2   |
| 31/2" | 1½" - 2     |
| 11/2" | 2½" - 3     |
| 53/8" | 31/2" - 4   |
| 51/4" | 41/2" - 5'  |