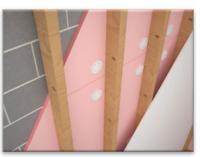

#### **PLASTI-GRIP® PMF ANCHOR**

Pre-drill hole with 5/16" masonry bit, then tap PMF with hammer until flush. The 2-3/8" diameter head permanently attaches insulation with a flush finish.

#### **SOLID PLASTIC DESIGN**

Reduces thermal-bridging by eliminating inefficient screws / pins.

## ebuildingproducts.com

- · Attaches all types of rigid insulation to concrete or masonry substrates
- 2-3/8" diameter washer head
- Simple to install Drill and Hammer
- · No pins, screws, or adhesives required
- Solid plastic design reduces thermal-bridging by eliminating inefficient screws / pins
- Textured head design for basecoat adhesion when used with EIFS system