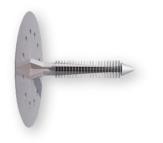

### PLASTI-GRIP® PMF ANCHOR

#### **PLASTI-GRIP® PMF ANCHOR**

Pre-drill hole with 5/16" masonry bit, then tap PMF with hammer until flush. The 2-3/8" diameter head permanently attaches insulation with a flush finish.

#### **SOLID PLASTIC DESIGN**

Reduces thermal-bridging by eliminating inefficient screws / pins.