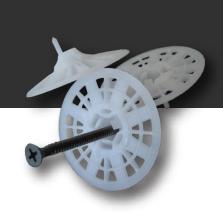

#### PLASTI-GRIP® PBLP2 WASHER

2" dia. washer with Grip-Deck® screws attaches EPS or XPS foam in polymer based (PB) EIFS assemblies.

#### PLASTI-GRIP® PBLP2 PRONG WASHER

Labor-saving prong allows on-the-wall screw assembly.

#### **THERMAL BREAK DESIGN**

Screw head is recessed from basecoat.