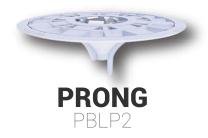

#### PLASTI-GRIP® PBLP2 PRONG WASHER

Labor-saving prong allows on-the-wall screw assembly.