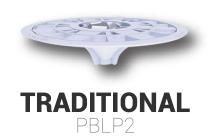

#### PLASTI-GRIP® PBLP2 WASHER

2" dia. washer with Grip-Deck® screws attaches EPS or XPS foam in polymer based (PB) EIFS assemblies.