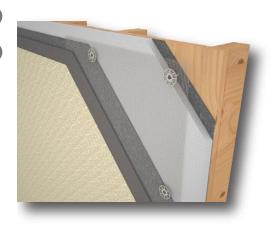

## ebuildingproducts.com



### WHY PRE-ASSEMBLE WHEN YOU CAN PRE-SPOT?







#### PLASTI-GRIP® PBLP2 WASHER

2" dia. washer with Grip-Deck® screws attaches EPS or XPS foam in polymer based (PB) EIFS assemblies.

#### PLASTI-GRIP® PBLP2 PRONG WASHER

Labor-saving prong allows on-the-wall screw assembly.

#### **THERMAL BREAK DESIGN**

Screw head is recessed from basecoat.



# ebuildingproducts.com



### **PLASTI-GRIP**®

PBLP2 / PBLP2 PRONG WASHER

- EIFS system manufacturer approved
- 2" diameter washer with keyholes for basecoat bonding
- No hand assembly required = labor and cost savings
- Prong enables **on-the-wall** screw assembly
- Recommended for use with Grip-Deck® screws
- · Available with self-drilling and hilo thread screws
- Made in USA