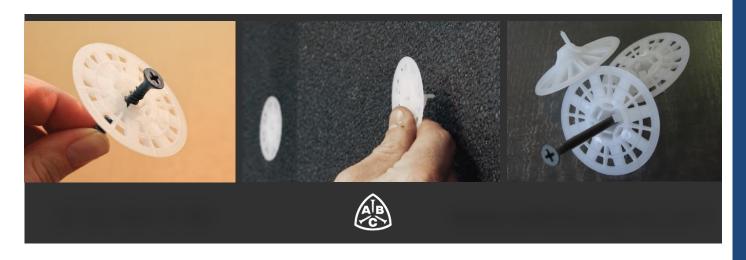

#### PLASTI-GRIP® PBLP2 PRONG WASHER

Labor-saving prong allows on-the-wall screw assembly.

### **PLASTI-GRIP**®

PBLP2 / PBLP2 PRONG WASHER

- EIFS system manufacturer approved
- 2" diameter washer with keyholes for basecoat bonding
- No hand assembly required = labor and cost savings
- Prong enables **on-the-wall** screw assembly
- Recommended for use with Grip-Deck® screws
- · Available with self-drilling and hilo thread screws
- Made in USA