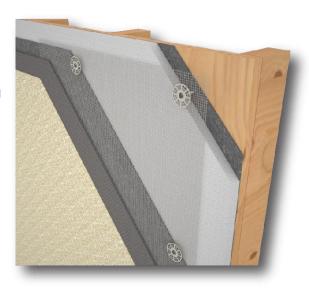

#### PLASTI-GRIP® PBLP2 WASHER

2" dia. washer with Grip-Deck® screws attaches EPS or XPS foam in polymer based (PB) EIFS assemblies.

### **PLASTI-GRIP**®

PBLP2 / PBLP2 PRONG WASHER

- EIFS system manufacturer approved
- 2" diameter washer with keyholes for basecoat bonding
- No hand assembly required = labor and cost savings
- Prong enables **on-the-wall** screw assembly
- Recommended for use with Grip-Deck® screws
- · Available with self-drilling and hilo thread screws
- Made in USA