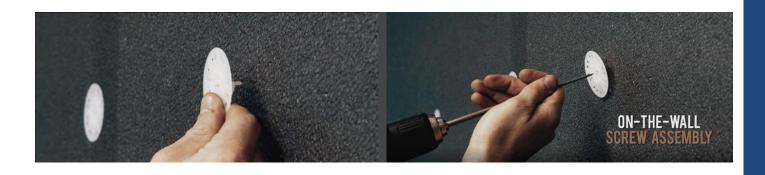

#### PLASTI-GRIP® PBLP2 PRONG WASHER

Labor-saving prong allows on-the-wall screw assembly.

### **PLASTI-GRIP**®

PBLP2 / PBLP2 PRONG WASHER

- EIFS system manufacturer approved
- 2" diameter washer with keyholes for basecoat bonding
- No hand assembly required = labor and cost savings
- Prong enables **on-the-wall** screw assembly
- Recommended for use with Grip-Deck® screws
- · Available with self-drilling and hilo thread screws
- Made in USA