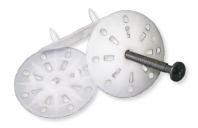

### PLASTI-GRIP® ci PRONG WASHER

1-3/4" dia washer for use with Grip-Deck® screws or nails

### LABOR-SAVING PRONGS

Dual prongs enable pre-spotting for on-the-wall screw assembly. Flexible perimeter flattens without tearing insulation facer.