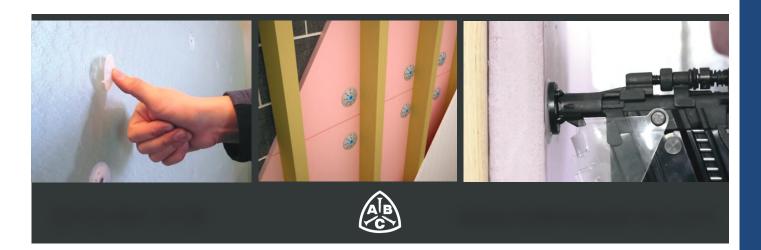

### Shoot it, Screw it, Nail it!

Shoot in using Bullseye® nose adaptor for rapid attachment