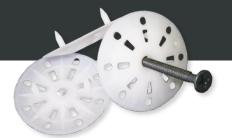

### PLASTI-GRIP® ci PRONG WASHER

1-3/4" dia washer for use with Grip-Deck® screws or nails

### LABOR-SAVING PRONGS

Dual prongs enable pre-spotting for on-the-wall screw assembly. Flexible perimeter flattens without tearing insulation facer.