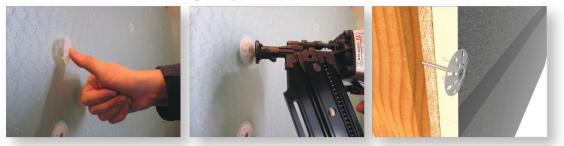

### PLASTI-GRIP® ci PRONG WASHER

### Shoot it, Screw it, Nail it!

### PLASTI-GRIP® ci PRONG WASHER

1-3/4" dia washer for use with Grip-Deck® screws or nails

### LABOR-SAVING PRONGS

Dual prongs enable pre-spotting for on-the-wall screw assembly. Flexible perimeter flattens without tearing insulation facer.

# **PLASTI-GRIP**® ci PRONG WASHER

- Attaches rigid insulation
- Pre-spotting prongs for on-the-wall fastener assembly
- 1-3/4" diameter plastic tapered plate
- Compatible with nails and screws
- Flexible design flattens without tearing insulation facer
- Attaches EPS foam for EIFS synthetic wall systems
- Made in USA

Shoot in using Bullseye® nose adaptor for rapid attachment