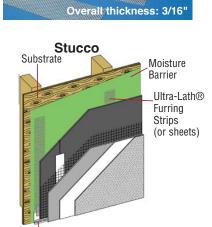

## 1/8" Self Furred Non-Rusting

Plastic Component's Ultra Lath is perfect for one-coat stucco systems – in strips for drainage with cement board systems – and in sheets as an underlayment for tile, with and without radiant heating.

**Application:** For either exterior or interior vertical or horizontal application; should only be used for non-rated assemblies. The self-furring ridges provide exceptional keying and are applied towards the substrate. ULTRA-LATH® is impervious to sand and any harsh chemicals found in Portland-based stucco. IT WILL NEVER RUST. It may be installed over any code approved substrate.