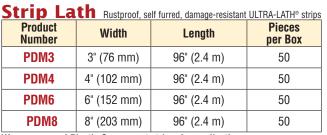

Sheets Rustproof, self furred, damage-resistant ULTRA-LATH® sheets

| Product<br>Number | Description                                                | Packaging                                       | Qty per Pallet                                   |
|-------------------|------------------------------------------------------------|-------------------------------------------------|--------------------------------------------------|
| PDM2796           | ULTRA-LATH® Plastic Lath Sheets 27" x 96" (686 mm x 2.4 m) | 10 sheets<br>per bundle<br>180 sq.ft. (16.8 m²) | 25 bundles<br>per pallet<br>4500 sq.ft. (418 m²) |