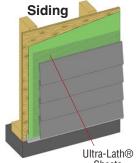

## 1/8" Self Furred Non-Rusting

Plastic Component's Ultra Lath is perfect for one-coat stucco systems – in strips for drainage with cement board systems – and in sheets as an underlayment for tile, with and without radiant heating.

- 1/8" self-furred
- Available in sheets and rolls for overall coverage and in strips
- High compressive strength
- Unaffected by salt, moisture, chemicals in tile-setting products, etc.
- Safe on hands, easy to cut and handle