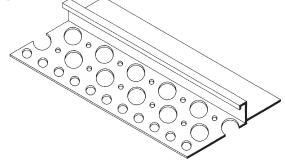

## "W" Soffit Drip

| Product<br>Number | Dimensions/Descriptions | Pieces<br>Per Box |
|-------------------|-------------------------|-------------------|
| 540M-25           |                         | 50                |
| 540M-38           |                         | 60                |
| 540M-50           | Forms "W" portion of    | 50                |
| 540M-58           | a soffit drip.'         | 50                |
| 540M-75           |                         | 50                |
| 540M-78           |                         | 50                |