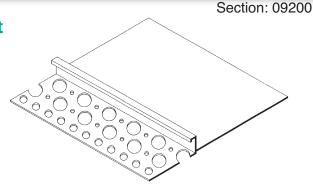

## **Parts & Pieces**

**Male Component of a Slip Joint** 

| Product<br>Number | Dimensions/Descriptions                                                 | Pieces<br>Per Box |
|-------------------|-------------------------------------------------------------------------|-------------------|
| 502M-75           | Perforated flange 1-3/4"<br>(44 mm).<br>Unperforated area 3"<br>(76mm). | 25                |