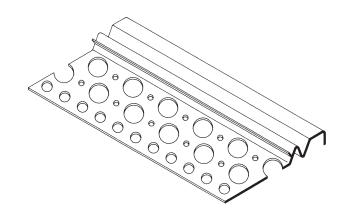

## **Male Component of a Slip Joint**

| Product<br>Number | Dimensions/Descriptions                                                   | Pieces<br>Per Box |
|-------------------|---------------------------------------------------------------------------|-------------------|
| 20M-38            | Perforated flange 1-3/4"<br>(44 mm)<br>Unperforated area 3/4"<br>(19 mm). | 60                |
| 20M-50            |                                                                           | 60                |
| 20M-58            |                                                                           | 50                |
| 20M-75            |                                                                           | 50                |
| 20M-78            |                                                                           | 50                |