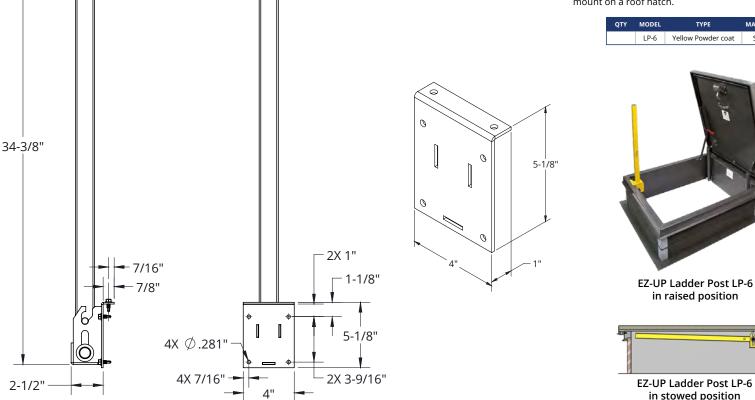

## ROOF ACCESSORIES - FOLDABLE SERIES - EZ-UP Ladder Post - LP-6

The EZ-Up LP-6 ladder post permanently mounts to the roof hatch and acts as an extension to the ladder to enable users to safely enter and exit a roof access hatch.

## SPECIFICATIONS:

Material: 1-½" x 1-½" x .109" (12 gauge) square steel Mounting Plate: 0.128" (10 gauge) steel plate Finish: Yellow powder coat Weight: 8 Lbs

Testing: 200 lbs design load rating

## NOTES:

The ladder post is furnished completely assembled ready to mount on a roof hatch.

MATERIAL

Steel

It is the responsibility of the customer to communicate specifications and product performance requirements that are needed for their application. This document is intended to convey potential product configurations and offerings. It is not to be used to imply or represent a specification or rating, of finished products shipped. Detailed, specific submittals can be created upon request. It is the responsibility of the customer to specify product accordingly to comply with local laws, codes, and ordinances.