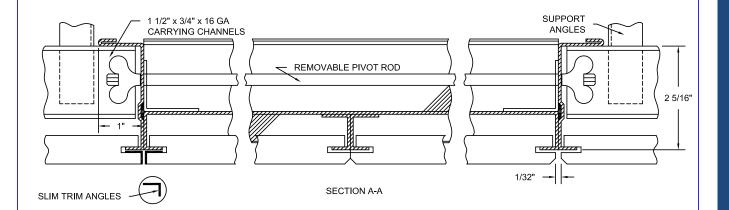

#### CONSTRUCTION:

- 1. Frame shall be 20 gage hot dipped galvanized steel with a rib containing a flame retardant polyurethane gasket.
- 2. Door shall be 20 gage electro-galvinized mild steel.
- 3. Escutcheon caps shall be plastic molded with hinged flaps.
- 4. Locks shall be budget locks operated with square shanked key.