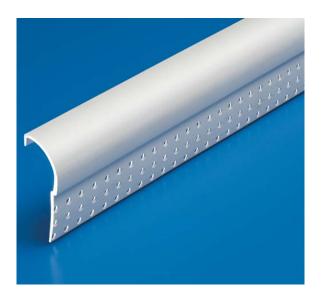

## Half Round 3/4" Bullnose

| Product<br>Number | Dimensions/Descriptions              | Board<br>Thickness | Pieces<br>per Box |
|-------------------|--------------------------------------|--------------------|-------------------|
| 207               | 3/4" (19 mm)<br>half round bullnose. | 1/2" (13 mm)       | 50                |
| 207-58            |                                      | 5/8" (16 mm)       | 50                |

## **Application:**

Used for termination when a window or door casing trim is eliminated. Can also be used where extra layers of drywall are being used for decorative purposes. Trim is to be installed after installation of board.