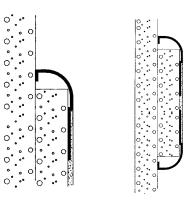

## **Application:**

Used for termination when a window or door casing trim is eliminated. Can also be used where extra layers of drywall are being used for decorative purposes. Trim is to be installed after installation of board.