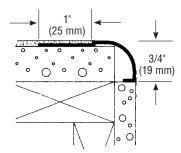

## Half Round 3/4" Bullnose

| Product<br>Number | Dimensions/Descriptions              | Board<br>Thickness | Pieces<br>per Box |
|-------------------|--------------------------------------|--------------------|-------------------|
| 207               | 3/4" (19 mm)<br>half round bullnose. | 1/2" (13 mm)       | 50                |
| 207-58            |                                      | 5/8" (16 mm)       | 50                |