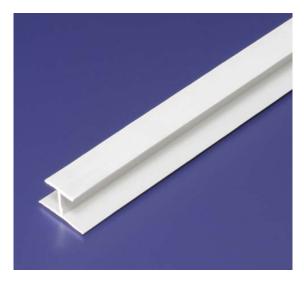

## **H** Trim

| Product<br>Number | Description                              | Pieces<br>per Box |
|-------------------|------------------------------------------|-------------------|
| 2232-38           | For 3/8" (10 mm)<br>Cement Board Systems | 50                |
| 2232-50           | For 1/2" (13 mm)<br>Cement Board Systems | 50                |
| 2232-516          | For 5/16" (8 mm)<br>Cement Board Systems | 50                |

## **Application:**

H Trim was designed to conceal vertical joints and provide a superior appearance over caulk.

Fiber cement board trims provide a rust-free finish, superior moisture management and protection and can be used with 5/16" to 1/2" board. These products provide a cleaner job and a better finish.