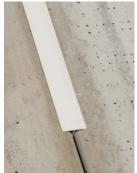

## **Application:**

H Trim was designed to conceal vertical joints and provide a superior appearance over caulk.

Fiber cement board trims provide a rust-free finish, superior moisture management and protection and can be used with 5/16" to 1/2" board. These products provide a cleaner job and a better finish.