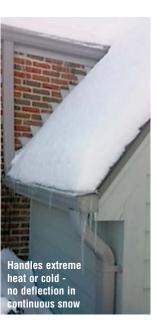

## **Application:**

GutterGuard Pro is a one-piece unit, made of heavy duty UV resistant PVC. Its designed to easily slip under the shingle and snap into place without any fasteners allowing for reduced installation time and less parts to inventory. The drip edge removes water from the gutter eliminating unsightly streaks. Ends are trimmed – precut for easy overlapping of each 10' section.