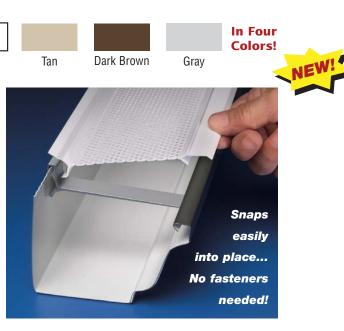

## **Application:**

GutterGuard Pro is a one-piece unit, made of heavy duty UV resistant PVC. Its designed to easily slip under the shingle and snap into place without any fasteners allowing for reduced installation time and less parts to inventory. The drip edge removes water from the gutter eliminating unsightly streaks. Ends are trimmed – precut for easy overlapping of each 10' section.