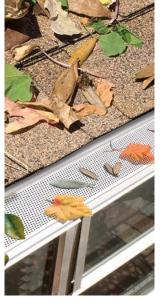

## **Application:**

GutterGuard Pro is a one-piece unit, made of heavy duty UV resistant PVC. Its designed to easily slip under the shingle and snap into place without any fasteners allowing for reduced installation time and less parts to inventory. The drip edge removes water from the gutter eliminating unsightly streaks. Ends are trimmed – precut for easy overlapping of each 10' section.