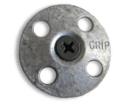

#### **GRIP-PLATE® LATH & PLASTER WASHER**

1 1/4" galvanized steel washer. Use with Grip-Lok® Autofeed Fastening System for rapid attachment

#### **FOR PINS OR SCREWS** Small center hole for shot-in pins or large

Small center hole for shot-in pins or large center hole for Grip-Deck® screws.