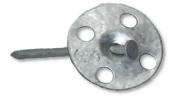

#### **FOR PINS OR SCREWS** Small center hole for shot-in pins or large

Small center hole for shot-in pins or large center hole for Grip-Deck® screws.