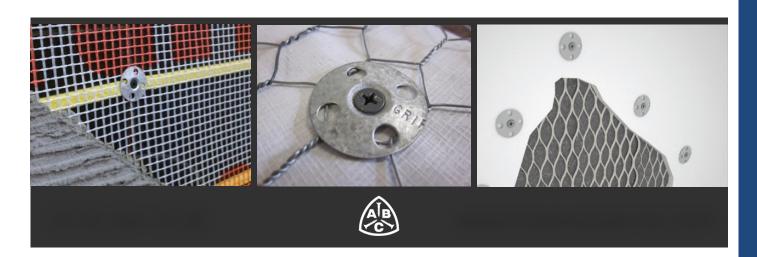

# **GRIP-PLATE**® LATH & PLASTER WASHER

Autofeed Fastening System with Bullseye® nose adaptor

• Attaches: -Lath

-Exterior gypsum sheathing

-Plaster & stucco repair

- 1 1/4" diameter galvanized steel
- Large center hole version available for screws, small center hole available for use with pins
- Keyholes for bonding of basecoat / plaster
- Made in USA