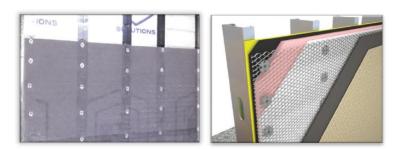

## **GRIP-PLATE**® LATH & PLASTER WASHER

#### **GRIP-PLATE® LATH & PLASTER WASHER**

1 1/4" galvanized steel washer. Use with Grip-Lok® Autofeed Fastening System for rapid attachment

#### **FOR PINS OR SCREWS** Small center hole for shot-in pins or large

Small center hole for shot-in pins or large center hole for Grip-Deck® screws.

# **GRIP-PLATE**® LATH & PLASTER WASHER

Autofeed Fastening System with Bullseye® nose adaptor

• Attaches: -Lath

-Exterior gypsum sheathing

-Plaster & stucco repair

- 1 1/4" diameter galvanized steel
- Large center hole version available for screws, small center hole available for use with pins
- Keyholes for bonding of basecoat / plaster
- Made in USA