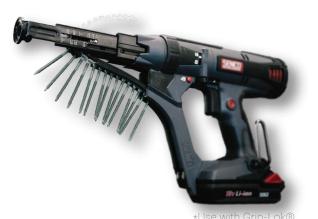

# **GRIP-PLATE**® LATH & PLASTER WASHER

Autofeed Fastening System with Bullseye® nose adaptor

• Attaches: -Lath

-Exterior gypsum sheathing

-Plaster & stucco repair

- 1 1/4" diameter galvanized steel
- Large center hole version available for screws, small center hole available for use with pins
- Keyholes for bonding of basecoat / plaster
- Made in USA