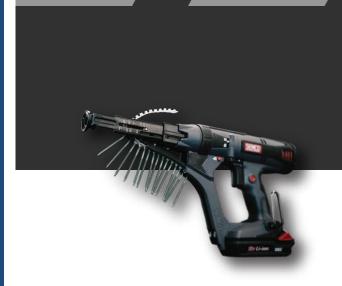

## **GRIP-LOK**® AUTOFEED FASTENING SYSTEM

**Labor** Saving

**Insulation / Lath**Attachment

## ebuildingproducts.com

**GRIP-LOK**®

AUTOFEED FASTENING SYSTEM

- · Adjustable depth control prevents overdrive of ci washer
- Available with collated screws up to 3" in length