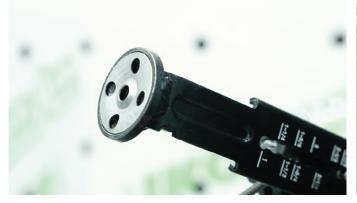

## **GRIP-LOK® Autofeed Fastening System**

The Grip-Lok® Auto-Feed System with Bullseye® adaptor allows for rapid attachment of insulation to steel or wood studs.

Adaptor recess quickly centers over the Thermal-Grip® washer

Adaptor is magnetic to hold Grip-Plate® Lath & Plaster washer

2" Grip-Lok® cup adaptor available for building wrap washer