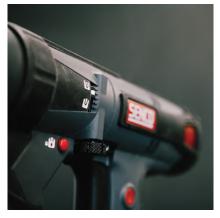

## ebuildingproducts.com

**GRIP-LOK**®

AUTOFEED FASTENING SYSTEM

- · Adjustable depth control prevents overdrive of ci washer
- Available with collated screws up to 3" in length