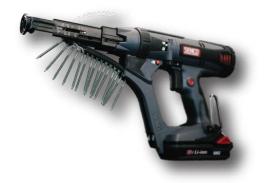

## **GRIP-LOK**® AUTOFEED FASTENING SYSTEM

**Labor** Saving

**Insulation / Lath**Attachment

## **GRIP-LOK® Autofeed Fastening System**

The Grip-Lok® Auto-Feed System with Bullseye® adaptor allows for rapid attachment of insulation to steel or wood studs.

Adaptor recess quickly centers over the Thermal-Grip® washer