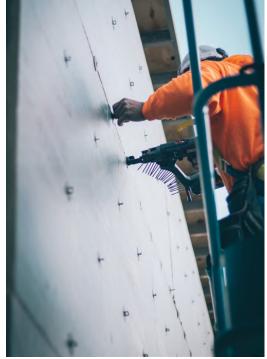

## **GRIP-LOK® Autofeed Fastening System**

The Grip-Lok® Auto-Feed System with Bullseye® adaptor allows for rapid attachment of insulation to steel or wood studs.

Adaptor recess quickly centers over the Thermal-Grip® washer