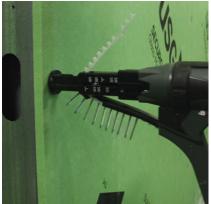

## **GRIP-LOK® Autofeed Fastening System**

The Grip-Lok® Auto-Feed System with Bullseye® adaptor allows for rapid attachment of insulation to steel or wood studs.

Adaptor recess quickly centers over the Thermal-Grip® washer

Adaptor is magnetic to hold Grip-Plate® Lath & Plaster washer

2" Grip-Lok® cup adaptor available for building wrap washer