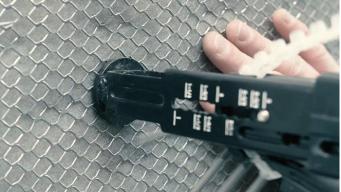

Adaptor is magnetic to hold Grip-Plate® Lath & Plaster washer

2" Grip-Lok® cup adaptor available for building wrap washer