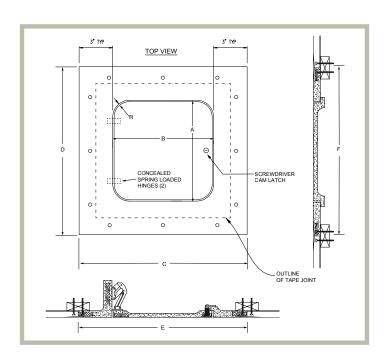

# **GFRC-RH**

# GLASS FIBER REINFORCED CEMENT RADIUS CORNER - HINGED

### **GFRC-RH Access Door Specifications:**

- Shell Thickness = .125" .375"
- Fastener Test Pull Out (wood stud) = 525 lb. avg.
- Fastener Test Pull Out (metal stud) = 525 lb. avg.
- Fastener Push Through Test = 350 lb. avg.
- Fuel Contribution (ASTM-E84-80) = 0
- Flame Spread (ASTM-E84-80) = 0
- Smoke Index (ASTM-E84-80) = 0
- Combustion (ASTM-E84-80) = 0

#### **GFRC-RH STANDARD SIZES**

(Special sizes available upon request)

| Door Size           | Ceiling Openning    | Weight      |
|---------------------|---------------------|-------------|
| Inches (mm)         | Inches (mm)         | LBS (kg)    |
| 9 x 9 (229 x 229)   | 15 x 15 (381 x 381) | 6.0 (2.73)  |
| 12 x 12 (305 x 305) | 18 x 18 (457 x 457) | 9.0 (4.09)  |
| 16 x 16 (406 x 406) | 22 x 22 (559 x 559) | 10.0 (4.53) |
| 18 x 18 (457 x 457) | 24 x 24 (610 x 610) | 11.0 (5.0)  |
| 24 x 24 (610 x 610) | 30 x 30 (762 x 762) | 16.0 (7.27) |