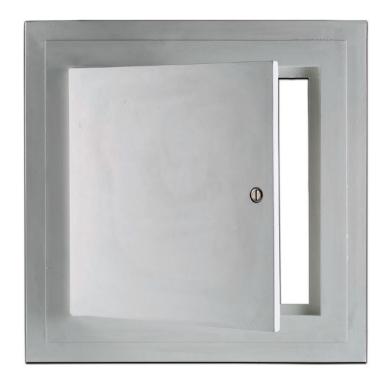

# **GFRC-SH**

# GLASS FIBER REINFORCED CEMENT SQUARE CORNER - HINGED

### **Application**

Glass fiber reinforced cement, ceiling access doors are designed to blend seamlessly into exterior soffits/ceilings. The hinged feature allows this door to be installed in walls.