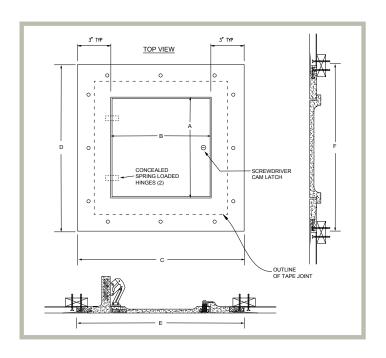

# **GFRC-SH**

# GLASS FIBER REINFORCED CEMENT SQUARE CORNER - HINGED

### **GFRC-SH Access Door Specifications:**

- Shell Thickness = .125" .375"
- Fastener Test Pull Out (wood stud) = 525 lb. avg.
- Fastener Test Pull Out (metal stud) = 525 lb. avg.
- Fastener Push Through Test = 350 lb. avg.
- Fuel Contribution (ASTM-E84-80) = 0
- Flame Spread (ASTM-E84-80) = 0
- Smoke Index (ASTM-E84-80) = 0
- Combustion (ASTM-E84-80) = 0

#### **GFRC-SH STANDARD SIZES**

(Special sizes available upon request)

| Door Size           | Ceiling Openning    | Weight      |
|---------------------|---------------------|-------------|
| Inches (mm)         | Inches (mm)         | LBS (kg)    |
| 9 x 9 (229 x 229)   | 15 x 15 (381 x 381) | 6.0 (2.73)  |
| 12 x 12 (305 x 305) | 18 x 18 (457 x 457) | 9.0 (4.09)  |
| 16 x 16 (406 x 406) | 22 x 22 (559 x 559) | 10.0 (4.53) |
| 18 x 18 (457 x 457) | 24 x 24 (610 x 610) | 11.0 (5.0)  |
| 24 x 24 (610 x 610) | 30 x 30 (762 x 762) | 16.0 (7.27) |