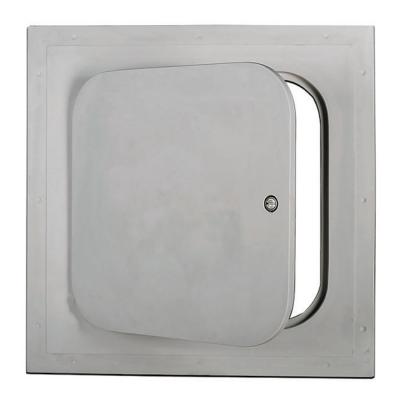

# **GFRC-RH**

# GLASS FIBER REINFORCED CEMENT RADIUS CORNER - HINGED

### **Application**

Glass fiber reinforced cement, ceiling access doors are designed to blend seamlessly into exterior soffits/ceilings. The hinged feature allows this door to be installed in walls.