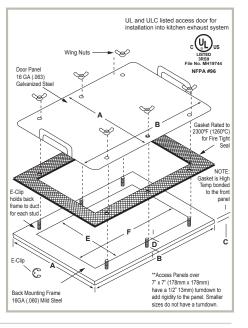

#### Application

- Access door for installation into grease ducts
- This door meets or exceeds requirements of all mechanical codes

#### **Product Features**

- Bolt in unit easily installed into
  existing ductwork
- Duct cutout template included
- No bolts penetrate to the interior of the duct
- Two handles for easy removal and installation

### GDD STANDARD SIZES

| MODEL<br>NO. | PANEL<br>OUTSIDE DIMENSION |             | PANEL<br>HEIGHT | STUD<br>Height | HOLE SIZE<br>Inches (mm) |             | MTG<br>STUDS |
|--------------|----------------------------|-------------|-----------------|----------------|--------------------------|-------------|--------------|
|              | A                          | В           | C               | D              | E                        | F           | (NUTS)       |
| FGGD0707     | 10" (254mm)                | 10" (254mm) | .5" (13mm)      | 1" (25mm)      | 7" (178mm)               | 7" (178mm)  | 4            |
| FGGD0712     | 10" (254mm)                | 15" (381mm) | .5" (13mm)      | 1" (25mm)      | 7" (178mm)               | 12" (305mm) | 6            |
| FGGD720      | 10" (254mm)                | 23" (584mm) | .5" (13mm)      | 1" (25mm)      | 7" (178mm)               | 20" (508mm) | 10           |
| FGGD1212     | 15" (381mm)                | 15" (381mm) | .5" (13mm)      | 1" (25mm)      | 12" (305mm)              | 12" (305mm) | 8            |
| FGDD1220     | 15" (381mm)                | 23" (584mm) | .5" (13mm)      | 1" (25mm)      | 12" (305mm)              | 20" (508mm) | 14           |
| FGGD1620     | 19" (483mm)                | 23" (584mm) | .5" (13mm)      | 1" (25mm)      | 16" (406mm)              | 20" (508mm) | 16           |
| FGGD2020     | 23" (584mm)                | 23" (584mm) | .5" (13mm)      | 1" (25mm)      | 20" (508mm)              | 20" (508mm) | 16           |