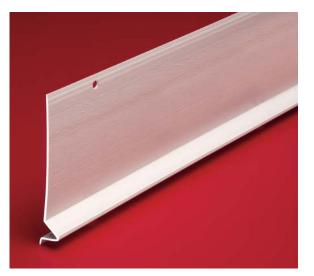

## **Foundation Weep Screed**

| Product<br>Number | Dimension/Descripion                                           | Pieces<br>per Box |
|-------------------|----------------------------------------------------------------|-------------------|
| 632-38            | 3/8" (10 mm) thick finish<br>3-1/2" (89 mm) nailing<br>flange. | 35                |

## **Application:**

To be installed at plate line or stem wall, to provide a stucco stop. Design allows moisture to migrate down and shed away from wall.