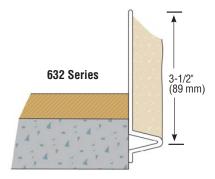

## **Foundation Weep Screed**

| Product<br>Number | Dimension/Descripion                                           | Pieces<br>per Box |
|-------------------|----------------------------------------------------------------|-------------------|
| 632-38            | 3/8" (10 mm) thick finish<br>3-1/2" (89 mm) nailing<br>flange. | 35                |