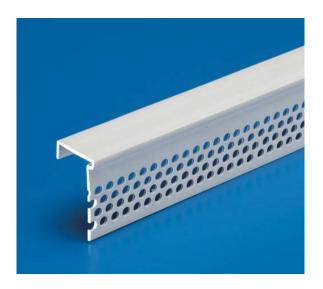

## Fillable "J" Bead

| Product<br>Number | Dimensions/Descriptions                                     | Board<br>Thickness | Pieces<br>per Box |
|-------------------|-------------------------------------------------------------|--------------------|-------------------|
| 201-50            | Fillable "J" bead,<br>1-1/16" (27 mm)<br>perforated flange. | 1/2"(13 mm)        | 50                |
| 201-58            |                                                             | 5/8" (16 mm)       | 50                |
| 201-78            |                                                             | 7/8" (22 mm)       | 50                |

## **Application**

Used to encase r:aw edges of drywall, preventing moisture from migrating into board. Wide perforated flange allows topping to key to board, eliminating need to tape the flange.