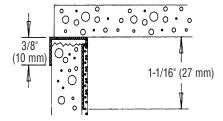

## Fillable "J" Bead

| Product<br>Number | Dimensions/Descriptions                                     | Board<br>Thickness | Pieces<br>per Box |
|-------------------|-------------------------------------------------------------|--------------------|-------------------|
| 201-50            | Fillable "J" bead,<br>1-1/16" (27 mm)<br>perforated flange. | 1/2"(13 mm)        | 50                |
| 201-58            |                                                             | 5/8" (16 mm)       | 50                |
| 201-78            |                                                             | 7/8" (22 mm)       | 50                |

## **Application**

Used to encase r:aw edges of drywall, preventing moisture from migrating into board. Wide perforated flange allows topping to key to board, eliminating need to tape the flange.