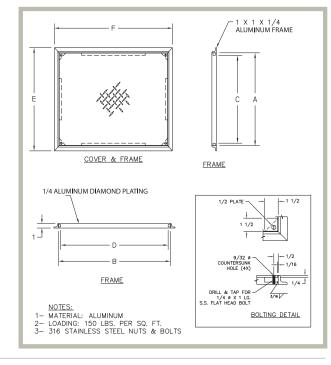

#### FD-8060 Floor Door Specifications:

Material: Aluminum

**Door:** 1/4" aluminum diamond plate reinforced for the live load of 150 lb/per sq. ft.

Frame: 1" x 1" aluminum angle designed to be cast into concrete

**Standard Latch:** Door panel is secured to frame with 1/4" x 1" flat head screws **Finish:** Mill finish