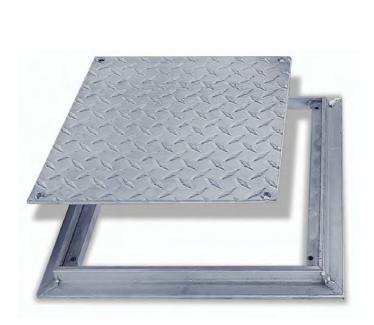

### FLOOR DOOR Non Hinged, Flush Diamond Plate

Non migea, masi biamona

#### **Product Features**

- Flush Diamond Plate door panel
- Door panel removable via screws

#### FD-8060 Floor Door Specifications:

Material: Aluminum

**Door:** 1/4" aluminum diamond plate reinforced for the live load of 150 lb/per sq. ft.

Frame: 1" x 1" aluminum angle designed to be cast into concrete