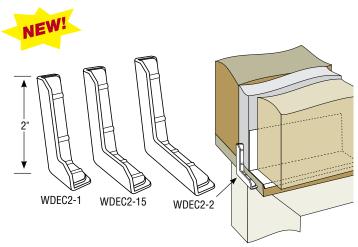

## End Caps for SB Window/Door Drip Edge With 2" Back Flange

| Product<br>Number |            | n/Dimensions<br>Bottom Flange | Sets<br>Per Box |
|-------------------|------------|-------------------------------|-----------------|
| WDEC2-1           | 2" (51 mm) | 1" (25 mm)                    | 25              |
| WDEC2-15          | 2" (51 mm) | 1-1/2" (38 mm)                | 25              |
| WDEC2-2           | 2" (51 mm) | 2" (51 mm)                    | 25              |

## **Application:**

End Caps for SB Window/Door Drioe Edges direct water out the front of the window/door assembly. They block entry of pests – low profile design discourages nesting. Come in 3 sizes and deliver increased moisture management in your EIFS projects.