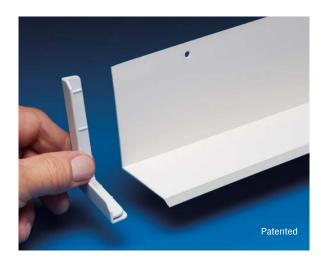

## **Application:**

End Caps for SB Window/Door Drioe Edges direct water out the front of the window/door assembly. They block entry of pests – low profile design discourages nesting. Come in 3 sizes and deliver increased moisture management in your EIFS projects.