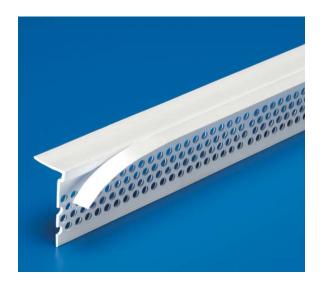

## **Trim Tab**

| Product<br>Number | Dimensions/Descriptions               | Board<br>Thickness | Pieces<br>per Box |
|-------------------|---------------------------------------|--------------------|-------------------|
| 224               | 1-1/16" (27 mm)<br>perforated flange. | 1/2" (13 mm)       | 50                |
| 224-58            |                                       | 5/8" (16 mm)       | 50                |

## **Application**

To be used wher:e a wall joins a suspended ceiling, window or door frame. Tear away tab eliminates the need for costly masking and provides clean detail.