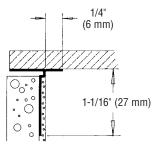

## **Trim Tab**

| Product<br>Number | Dimensions/Descriptions               | Board<br>Thickness | Pieces<br>per Box |
|-------------------|---------------------------------------|--------------------|-------------------|
| 224               | 1-1/16" (27 mm)<br>perforated flange. | 1/2" (13 mm)       | 50                |
| 224-58            |                                       | 5/8" (16 mm)       | 50                |