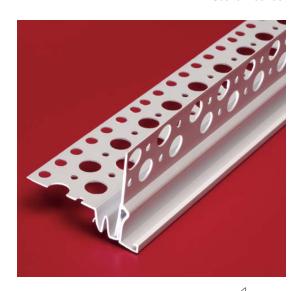

## **Drip Screed**

| _                 |              |                                                                              |                   |
|-------------------|--------------|------------------------------------------------------------------------------|-------------------|
| Product<br>Number | Ground       | Dimensions/Descriptions                                                      | Pieces<br>per Box |
| 540-50            | 1/2" (13 mm) | Soffit drip screed<br>with 2" x 2"<br>perforated flange.<br>(51 mm x 51 mm). | 15                |
| 540-58            | 5/8" (16 mm) |                                                                              | 15                |
| 540-75            | 3/4" (19 mm) |                                                                              | 15                |
| 540-78            | 7/8" (22 mm) |                                                                              | 15                |

## **Application:**

Prevents water from turning under and back into the soffit. Also serves an an expansion joint.