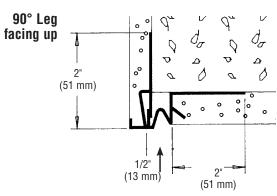

## **Drip Screed**

| _                 |              |                                                                              |                   |
|-------------------|--------------|------------------------------------------------------------------------------|-------------------|
| Product<br>Number | Ground       | Dimensions/Descriptions                                                      | Pieces<br>per Box |
| 540-50            | 1/2" (13 mm) | Soffit drip screed<br>with 2" x 2"<br>perforated flange.<br>(51 mm x 51 mm). | 15                |
| 540-58            | 5/8" (16 mm) |                                                                              | 15                |
| 540-75            | 3/4" (19 mm) |                                                                              | 15                |
| 540-78            | 7/8" (22 mm) |                                                                              | 15                |

## **Application:**

Prevents water from turning under and back into the soffit. Also serves an an expansion joint.