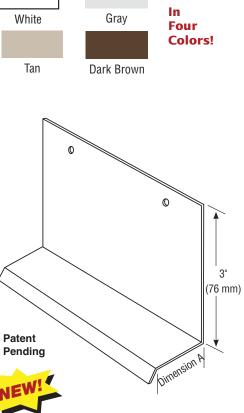

## **Stone Veneer**

Section: 09200

| Drip Edge with 3" Back Flange |                                                                                 |                   |
|-------------------------------|---------------------------------------------------------------------------------|-------------------|
| Product<br>Number             | Description/ Dimension A<br>Starter TRAC <sup>™</sup> w/ 3" (76 mm) back flange | Pieces<br>per Box |
| SB-EMT75                      | 3/4" (19 mm)                                                                    | 30                |
| SB-EMT1                       | 1" (25 mm)                                                                      | 30                |
| SB-EMT15                      | 1-1/2" (38 mm)                                                                  | 30                |
| SB-EMT2                       | 2" (51 mm)                                                                      | 30                |
| SB-EMT75TAN                   | 3/4" (19 mm)                                                                    | 30                |
| SB-EMT1TAN                    | 1" (25 mm)                                                                      | 30                |
| SB-EMT15TAN                   | 1-1/2" (38 mm)                                                                  | 30                |
| SB-EMT2TAN                    | 2" (51 mm)                                                                      | 30                |
| SB-EMT75GRAY                  | 3/4" (19 mm)                                                                    | 30                |
| SB-EMT1GRAY                   | 1" (25 mm)                                                                      | 30                |
| SB-EMT15GRAY                  | 1-1/2" (38 mm)                                                                  | 30                |
| SB-EMT2GRAY                   | 2" (51 mm)                                                                      | 30                |
| SB-EMT75DB                    | 3/4" (19 mm)                                                                    | 30                |
| SB-EMT1DB                     | 1" (25 mm)                                                                      | 30                |
| SB-EMT15DB                    | 1-1/2" (38 mm)                                                                  | 30                |
| SB-EMT2DB                     | 2" (51 mm)                                                                      | 30                |

## **Application:**

Plastic Components Drip Edge with 3" Back Flange is the PVC trim to choose for extreme moisture conditions. For use over doors, this Drip Edge has 3" (76 mm) back flange and sloped front edge to move moisture out and away from the wall assembly.

## **Specifications:**

Drip Edge with 3" Back Flange shall be Plastic Components, Inc. #\_\_\_\_\_. All exterior accessories shall meet ASTM D1784, C1063, D4216, C1861 and C1780. They shall be used where specified by the design authority and installed per industry standards.