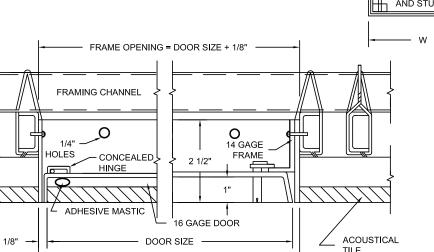

### CONSTRUCTION:

- 1. Frame shall be  $14\ \mathrm{gage}$  steel and door shall  $16\ \mathrm{gage}$  steel.
- 2. Door shall be recessed 1".
- 3. Hinge shall be concealed pivoting rod type.
- 4. Locks shall be flush and screwdriver operated with cam and studs, or shall be key operated cylinder lock with automatic dust shutter.
- 5. Finish shall be prime coat of rust inhibitive electrostatic powder, baked white enamel.

#### STANDARD SIZES

| DOOR SIZE<br>H X W (IN.) | WALL/CEILING<br>OPENING (IN.) | NUMBER OF<br>STUD<br>LATCHES | SHIP WT.<br>(LBS.) |
|--------------------------|-------------------------------|------------------------------|--------------------|
| 12 x 12                  | 12 1/8 x 12 1/8               | 1                            | 6.7                |
| 18 x 18                  | 18 1/8 x 18 1/8               | 2                            | 12.4               |
| 24 x 12                  | 24 1/8 x 12 1/8               | 2                            | 10.6               |
| 24 x 24                  | 24 1/8 x 24 1/8               | 2                            | 19.2               |
| 36 x 24                  | 36 1/8 x 24 1/8               | 2                            | 32.0               |