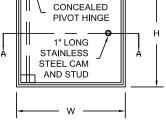

### CONSTRUCTION:

- 1. Frame shall be  $14\ \mathrm{gage}$  steel and door shall  $16\ \mathrm{gage}$  steel.
- 2. Door shall be recessed 1".
- 3. Hinge shall be concealed pivoting rod type.
- 4. Locks shall be flush and screwdriver operated with cam and studs, or shall be key operated cylinder lock with automatic dust shutter.
- 5. Finish shall be prime coat of rust inhibitive electrostatic powder, baked white enamel.

**Made with Union Labor** 

SECTION A-A