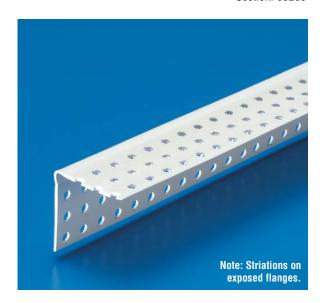

## **Corner Bead**

| Product<br>Number | Dimensions/Description                                             | Pieces<br>per Box |
|-------------------|--------------------------------------------------------------------|-------------------|
| 209               | Drywall Corner bead,<br>1-1/4" x 1-1/4"<br>(32 mm x 32 mm) flange. | 100               |
| 209-XL            | Drywall Corner Bead.<br>1-5/8" x 1-5/8"<br>(41 mm x 41 mm) flange. | 100               |

## **Application:**

To be used on all outside corners. Rust and impact resistant. Tapered legs are perforated and striated for better adhesion; eliminates the need to tape the flange. Prevents electrolysis.