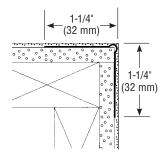

## **Corner Bead**

| Product<br>Number | Dimensions/Description                                             | Pieces<br>per Box |
|-------------------|--------------------------------------------------------------------|-------------------|
| 209               | Drywall Corner bead,<br>1-1/4" x 1-1/4"<br>(32 mm x 32 mm) flange. | 100               |
| 209-XL            | Drywall Corner Bead.<br>1-5/8" x 1-5/8"<br>(41 mm x 41 mm) flange. | 100               |