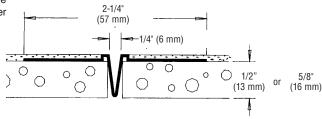

## **Control Joint**

| Product<br>Number | Dimensions/Descriptions                          | Pieces<br>per Box |
|-------------------|--------------------------------------------------|-------------------|
| 2027-16           | Surface mount control joint with removable tape. | 60                |
| 10' (3 m) Lengths |                                                  |                   |

### **Application:**

Used in wall or ceiling applications. Designed to relieve stress in large areas. Removable tape protects the 1/2" (13 mm) deep V during installation. Has built-in 1/16" (2 mm) stop to ensure proper finish thickness.