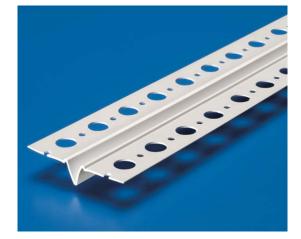

## **Control Joint**

| Product<br>Number | Dimensions/Descriptions                          | Pieces<br>per Box |
|-------------------|--------------------------------------------------|-------------------|
| 2027-16           | Surface mount control joint with removable tape. | 60                |
| 10' (3 m) Lengths |                                                  |                   |

### **Application:**

Used in wall or ceiling applications. Designed to relieve stress in large areas. Removable tape protects the 1/2" (13 mm) deep V during installation. Has built-in 1/16" (2 mm) stop to ensure proper finish thickness.