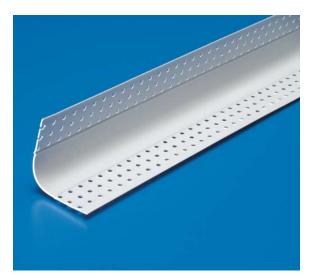

## **Bullnose Inside Corner Bead**

|                                                               | Product<br>Number | Dimensions/Descriptions     | Pieces<br>per Box |
|---------------------------------------------------------------|-------------------|-----------------------------|-------------------|
|                                                               | 208-IC            | Bullnose inside corner bead | 50                |
| 0! 0 + 10! (0 = 0 - 20) = 10000000000000000000000000000000000 |                   |                             |                   |

8' & 10' (2.5 & 3 m) Lengths

### **Application:**

For use when an inside radius corner is specified. Serves as complementary trim when an outside bullnose corner bead is being used.