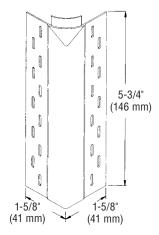

## **Bullnose Base Adapter**

| Product<br>Number | Dimensions/Descriptions                                                                                          | Pieces<br>per Box |
|-------------------|------------------------------------------------------------------------------------------------------------------|-------------------|
| BNBA-811          | Easily transforms a bullnose corner bead to a 90° base molding. Can be cut to accommodate narrower base molding. | 25                |

## **Application:**

Bullnose Base Adapter is used for 3/4" (19 mm) bullnose and easily transforms a bullnose corner bead to a 90° base molding. Can be cut to accommodate narrower base molding.