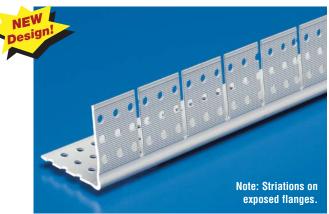

## **Arch Corner Bead**

| Product<br>Number | Dimension/Description                              | Pieces<br>per Box |
|-------------------|----------------------------------------------------|-------------------|
| 2209A             | Corner bead, 1-5/8"<br>(41 mm) pre-slotted flange. | 100               |

## **Application:**

Designed with wider, striated flanges for better adhesion. For use where an arch or free flow design is specified. One flange is pre-slotted for perfect arches.