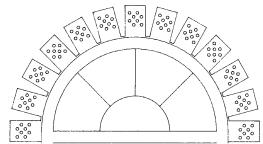

## **Application:**

Designed with wider, striated flanges for better adhesion. For use where an arch or free flow design is specified. One flange is pre-slotted for perfect arches.