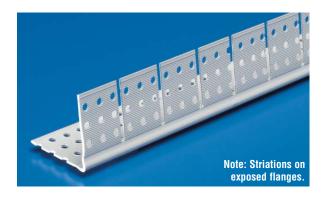

## **Arch Corner Bead**

| Product<br>Number | Dimensions/Descriptions                                                                   | Pieces<br>per Box |
|-------------------|-------------------------------------------------------------------------------------------|-------------------|
| 209A              | Drywall corner bead,<br>1-1/4" x 1-1/4" (32 mm x 32 mm)<br>flange. One flange is slotted. | 100               |

## **Application:**

To be used where a curve or arch is formed. Preslotted flange allows for perfect arches. Tapered flanges are perforated and striated for better adhesion; eliminates the need to tape the flange.