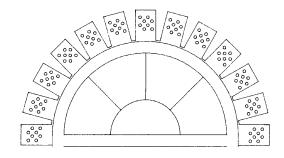

## **Application:**

To be used where a curve or arch is formed. Preslotted flange allows for perfect arches. Tapered flanges are perforated and striated for better adhesion; eliminates the need to tape the flange.