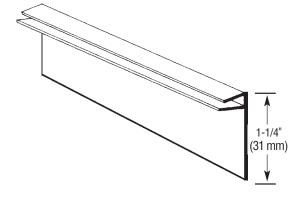

## "F" Clip

| Product<br>Number | Dimensions/Descriptions                                                 | Pieces<br>Per Box |
|-------------------|-------------------------------------------------------------------------|-------------------|
| F-551             | Used when a vent carries from a horizontal position up a vertical wall. | 75                |