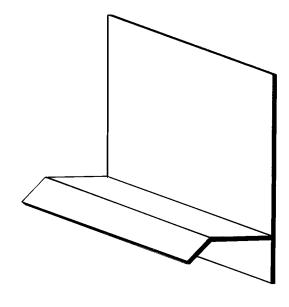

## **Fascia Drip Edge**

| Product<br>Number | Dimensions/Descriptions                                   | Pieces<br>Per Box |
|-------------------|-----------------------------------------------------------|-------------------|
| 805               | 2" (51 mm) nailing flange with<br>5/8" (16 mm) drip edge. | 50                |