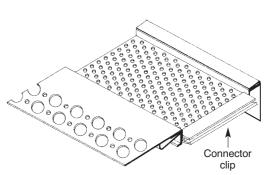

## **Continuous Soffit Vent with 90° Leg**

| Product<br>Number | Ground       | Dimensions/Descriptions                                                                                                                                                                                                                 | Pieces<br>Per Box |
|-------------------|--------------|-----------------------------------------------------------------------------------------------------------------------------------------------------------------------------------------------------------------------------------------|-------------------|
| 551-50            | 1/2" (13 mm) | Three part soffit vent with<br>90° leg. Standard 2-5/8"<br>(67 mm) vent included.<br>1-3/4", 3", 4" or 6" (44,<br>76, 102 or 152 mm) vent<br>may be substituted. Up to<br>16 sq. in. (10,323 sq. mm)<br>of free air flow per linear ft. | 13                |
| 551-58            | 5/8" (16 mm) |                                                                                                                                                                                                                                         | 13                |
| 551-75            | 3/4" (19 mm) |                                                                                                                                                                                                                                         | 13                |
| 551-78            | 7/8" (22 mm) |                                                                                                                                                                                                                                         | 13                |

### **Application:**

Acts as a vented bridge between a horizontal soffit and vertical wall junction. The stucco stop is placed on the horizontal soffit side and the angled 90° leg returns up the vertical wall. Comes standard with a 2-5/8" (67 mm) wide vent; 1-3/4", 3", 4", or 6" (44 mm, 76 mm, 102 mm, or 152 mm) vent may be substituted upon request. Connector clips included.

Caulk all butt joints, intersections and ends.

info@ebuildingproducts.com

855-832-8453