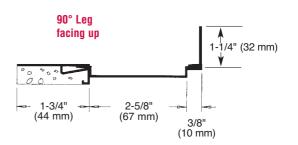

## **Continuous Soffit Vent with 90° Leg**

| Product<br>Number | Ground       | Dimensions/Descriptions                                                                                                                                                                                                                 | Pieces<br>Per Box |
|-------------------|--------------|-----------------------------------------------------------------------------------------------------------------------------------------------------------------------------------------------------------------------------------------|-------------------|
| 551-50            | 1/2" (13 mm) | Three part soffit vent with<br>90° leg. Standard 2-5/8"<br>(67 mm) vent included.<br>1-3/4", 3", 4" or 6" (44,<br>76, 102 or 152 mm) vent<br>may be substituted. Up to<br>16 sq. in. (10,323 sq. mm)<br>of free air flow per linear ft. | 13                |
| 551-58            | 5/8" (16 mm) |                                                                                                                                                                                                                                         | 13                |
| 551-75            | 3/4" (19 mm) |                                                                                                                                                                                                                                         | 13                |
| 551-78            | 7/8" (22 mm) |                                                                                                                                                                                                                                         | 13                |

### **Application:**

Acts as a vented bridge between a horizontal soffit and vertical wall junction. The stucco stop is placed on the horizontal soffit side and the angled 90° leg returns up the vertical wall. Comes standard with a 2-5/8" (67 mm) wide vent; 1-3/4", 3", 4", or 6" (44 mm, 76 mm, 102 mm, or 152 mm) vent may be substituted upon request. Connector clips included.

90° Leg facing down F551

2-5/8"

(67 mm)

200

1-3/4"

(44 mm)