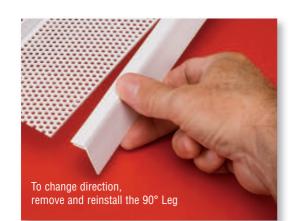

### **Application:**

Acts as a vented bridge between a horizontal soffit and vertical wall junction. The stucco stop is placed on the horizontal soffit side and the angled 90° leg returns up the vertical wall. Comes standard with a 2-5/8" (67 mm) wide vent; 1-3/4", 3", 4", or 6" (44 mm, 76 mm, 102 mm, or 152 mm) vent may be substituted upon request. Connector clips included.