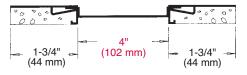

## **Three-Piece Continuous Soffit Vent**

1", 2", 3", 4" and 6" wide vents

| Product<br>Number | Ground       | Dimensions/Descriptions                                                                                                                                                              | Pieces<br>Per Box |
|-------------------|--------------|--------------------------------------------------------------------------------------------------------------------------------------------------------------------------------------|-------------------|
| 550-38            | 3/8" (10 mm) | Three part soffit vent with<br>removable 2-5/8" (67 mm)<br>vent. 1-3/4" (44 mm) vent<br>may be substituted.<br>Up to 15 sq. in.<br>(9,678 sq. mm) of free air<br>flow per linear ft. | 15                |
| 550-50            | 1/2" (13 mm) |                                                                                                                                                                                      | 13                |
| 550-58            | 5/8" (16 mm) |                                                                                                                                                                                      | 11                |
| 550-75            | 3/4" (19 mm) |                                                                                                                                                                                      | 11                |
| 550-78            | 7/8" (22 mm) |                                                                                                                                                                                      | 11                |
| 4550-38           | 3/8" (10 mm) | Three part soffit vent with<br>removable 4" (102 mm)<br>vent. 3" (76 mm) vent<br>may be substituted.<br>Up to 16 sq. in.<br>(10,323 sq. mm) of free<br>air flow per linear ft.       | 15                |
| 4550-50           | 1/2" (13 mm) |                                                                                                                                                                                      | 13                |
| 4550-58           | 5/8" (16 mm) |                                                                                                                                                                                      | 11                |
| 4550-75           | 3/4" (19 mm) |                                                                                                                                                                                      | 11                |
| 4550-78           | 7/8" (22 mm) |                                                                                                                                                                                      | 11                |
| 6550-38           | 3/8" (10 mm) | Three part soffit vent with<br>6" (152 mm) vent<br>20 sq. in. (12,904 sq.<br>mm) of free air flow per<br>linear ft.                                                                  | 11                |
| 6550-50           | 1/2" (13 mm) |                                                                                                                                                                                      | 11                |
| 6550-58           | 5/8" (16 mm) |                                                                                                                                                                                      | 11                |
| 6550-75           | 3/4" (19 mm) |                                                                                                                                                                                      | 11                |
| 6550-78           | 7/8" (22 mm) |                                                                                                                                                                                      | 11                |