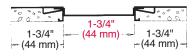

550

| 1-3/4"<br>~ (44 mm) ~ | 2-5/8"<br>(67 mm) |  |
|-----------------------|-------------------|--|

4550

Warnock Hersey

Caulk all butt joints, intersections and ends.

info@ebuildingproducts.com

855-832-8453