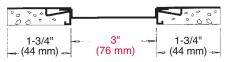

## **Three-Piece Continuous Soffit Vent**

1", 2", 3", 4" and 6" wide vents

| Product<br>Number | Ground       | Dimensions/Descriptions                                                                                                                                                              | Pieces<br>Per Box |
|-------------------|--------------|--------------------------------------------------------------------------------------------------------------------------------------------------------------------------------------|-------------------|
| 550-38            | 3/8" (10 mm) | Three part soffit vent with<br>removable 2-5/8" (67 mm)<br>vent. 1-3/4" (44 mm) vent<br>may be substituted.<br>Up to 15 sq. in.<br>(9,678 sq. mm) of free air<br>flow per linear ft. | 15                |
| 550-50            | 1/2" (13 mm) |                                                                                                                                                                                      | 13                |
| 550-58            | 5/8" (16 mm) |                                                                                                                                                                                      | 11                |
| 550-75            | 3/4" (19 mm) |                                                                                                                                                                                      | 11                |
| 550-78            | 7/8" (22 mm) |                                                                                                                                                                                      | 11                |
| 4550-38           | 3/8" (10 mm) | Three part soffit vent with<br>removable 4" (102 mm)<br>vent. 3" (76 mm) vent<br>may be substituted.<br>Up to 16 sq. in.<br>(10,323 sq. mm) of free<br>air flow per linear ft.       | 15                |
| 4550-50           | 1/2" (13 mm) |                                                                                                                                                                                      | 13                |
| 4550-58           | 5/8" (16 mm) |                                                                                                                                                                                      | 11                |
| 4550-75           | 3/4" (19 mm) |                                                                                                                                                                                      | 11                |
| 4550-78           | 7/8" (22 mm) |                                                                                                                                                                                      | 11                |
| 6550-38           | 3/8" (10 mm) | Three part soffit vent with<br>6" (152 mm) vent<br>20 sq. in. (12,904 sq.<br>mm) of free air flow per<br>linear ft.                                                                  | 11                |
| 6550-50           | 1/2" (13 mm) |                                                                                                                                                                                      | 11                |
| 6550-58           | 5/8" (16 mm) |                                                                                                                                                                                      | 11                |
| 6550-75           | 3/4" (19 mm) |                                                                                                                                                                                      | 11                |
| 6550-78           | 7/8" (22 mm) |                                                                                                                                                                                      | 11                |