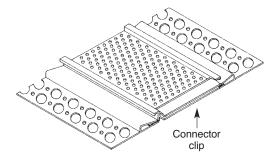

### Application:

This product consists of three parts; two stucco stops, and a removable vent. The vent can be removed before stucco is applied, keeping the vent clean and eliminating the need for masking. Connector clips included.