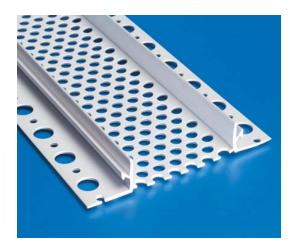

## **Clog-free Continuous Soffit Vent for Stucco Soffit**

| Product<br>Number | Ground     | Dimensions/Descriptions                                                 | Pieces<br>Per Box |
|-------------------|------------|-------------------------------------------------------------------------|-------------------|
| 549-75-25         | 1" (25 mm) | Continuous Soffit Vent with 1/4" (6 mm) holes. Vent area 2-3/8" (60 mm) | 13                |

## **Application:**

Large 1/4" (6 mm) vent hole configuration that offers excellent air flow that resists paint clogging. It has a 1" (25 mm) nailing flange for easier installation on soffits where 3/8" sheathing material is used. Rustproof and corrosion-resistant with excellent bonding to stucco.