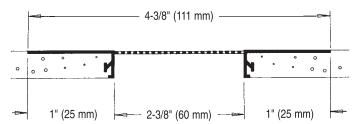

## **Clog-free Continuous Soffit Vent for Stucco Soffit**

| Product<br>Number | Ground     | Dimensions/Descriptions                                                 | Pieces<br>Per Box |
|-------------------|------------|-------------------------------------------------------------------------|-------------------|
| 549-75-25         | 1" (25 mm) | Continuous Soffit Vent with 1/4" (6 mm) holes. Vent area 2-3/8" (60 mm) | 13                |

## **Application:**

Large 1/4" (6 mm) vent hole configuration that offers excellent air flow that resists paint clogging. It has a 1" (25 mm) nailing flange for easier installation on soffits where 3/8" sheathing material is used. Rustproof and corrosion-resistant with excellent bonding to stucco.