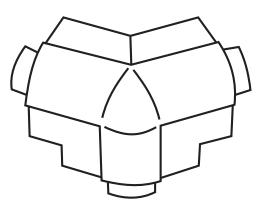

## 3 Way Splayed Outside Corner Cap

| Product<br>Number | Dimensions/Descriptions                                    | Pieces<br>per Box |
|-------------------|------------------------------------------------------------|-------------------|
| 3Way45            | Three way splayed outside corner that forms a 135° corner. | 25                |

## **Specifications:**

3 Way Splayed Outside Corner Cap shall be Plastic Components Inc. #3Way45. All drywall accessories shall conform to ASTM standards D3678 and C1047. All products shall be third party tested to meet ASTM standard D4216 and be Canadian Code Compliant. Finish compatible with drywall mud and all paint finishes. They shall be used where specified by the design authority and installed per industry standards.