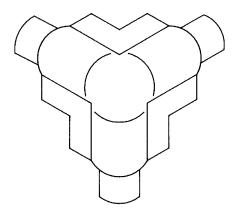

## **3 Way Outside Corner Cap**

| Product<br>Number | Dimensions/Descriptions                                                    | Pieces<br>per Box |
|-------------------|----------------------------------------------------------------------------|-------------------|
| 3W0C              | Three way outside corner. For joining three bullnose corners at 90° angles | 100               |

## **Specifications:**

3 Way Outside Corner Cap shall be Plastic Components Inc. #3WOC. All drywall accessories shall conform to ASTM standards D3678 and C1047. All products shall be third party tested to meet ASTM standard D4216 and be Canadian Code Compliant. Finish compatible with drywall mud and all paint finishes. They shall be used where specified by the design authority and installed per industry standards.